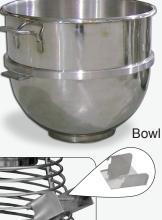

### **REPLACEMENT ACCESSORIES**

Items sold separately

| ITEM  | DESCRIPTION |
|-------|-------------|
| 24953 | Wire whip   |
| 24951 | Dough hook  |
| 24952 | Flat beater |
| 24955 | Bowl        |