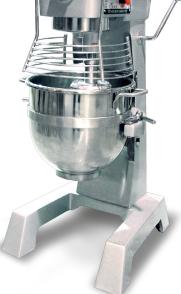

### **KITCHEN EQUIPMENT ETL CERTIFIED 30-QT MIXER WITH GUARD**

3 attachments, a stainless steel bowl, and a safety guard Safety Guard

20442

MX-CN-0030-G

2 HP / 1.5 kW

91 | 166 | 282

30 QT

No

#### **TECHNICAL SPECIFICATIONS**

**ITEM NUMBER** 

This mixer has 3 speeds. It comes complete with

MODEL

POWER

SHAFT RPM 1ST SPEED | 2ND SPEED | 3RD SPEED

CAPACITY

TIMER **GUARD** 