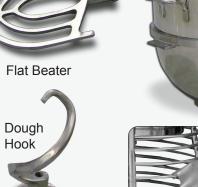

### **REPLACEMENT ACCESSORIES**

Items sold separately

| ITEM  | DESCRIPTION |
|-------|-------------|
| 24953 | Wire whip   |
| 24951 | Dough hook  |
| 24952 | Flat beater |
| 24955 | Bowl        |