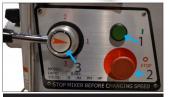

#### **OPTIONAL HOPPER**

Item sold separately

28718

Hopper for Mixer - Stainless Steel

MCAN

- 1. On Button
- 2. Off Button
- 3. Speed Adjusting Lever with Handle

**OMCAN INC.** 

phone: 1-800-465-0234 ax: (905) 607-0234 Email: sales@omcan.com Nebsite: www.omcan.com