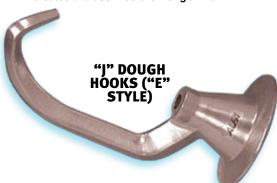

SPIRAL

DOUGH HOOKS

("ED" STYLE)

140DS\*

295131

MIYER

140 qts.

31 lbs.

|      | <b>A</b> lfa # | HOBART # | CAPACITY | WEIGHT  |
|------|----------------|----------|----------|---------|
| NEW! | 10D            | 061858   | 10 qts   | 2 lbs.  |
|      | 12D            | 275930   | 12 qts.  | 2 lbs.  |
|      | 20D            | 295119   | 20 qts.  | 3 lbs.  |
|      | 30D            | 295120   | 30 qts.  | 6 lbs.  |
|      | 30DA           | 275458   | 60+ qts. | 6 lbs.  |
|      | 40DA           | 295176   | 60+ qts. | 8 lbs.  |
|      | 60D            | 295175   | 60 qts.  | 10 lbs. |
|      | 80D*           | 275466   | 80 qts.  | 18 lbs. |