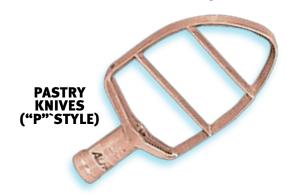

REDI ACES

<sup>\*</sup> indicates a brass insert for longer life

| ALFA # | REPLACES<br>HOBART # | Mixer<br>Capacity | WEIGHT |
|--------|----------------------|-------------------|--------|
| 20P    | 275467               | 20 qts.           | 3 lbs. |
| 30P    | 275972               | 30 qts.           | 4 lbs. |