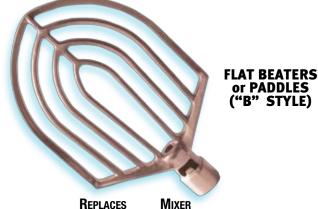

or PADDLES ("B" STYLE)

| <b>A</b> lfa # | HOBART # | CAPACITY | WEIGHT  |  |
|----------------|----------|----------|---------|--|
| 10B            | 275455   | 10 qts.  | 1 lb.   |  |
| 12B            | 275549   | 12 qts.  | 3 lbs.  |  |
| 20B            | 275459   | 20 qts.  | 4 lbs.  |  |
| 30B            | 275450   | 30 qts.  | 5 lbs.  |  |
| 30BA           | 275809   | 60+ qts. | 5 lbs.  |  |
| 40BA           | 275447   | 60+ qts. | 6 lbs.  |  |
| 60B            | 275885   | 60 qts.  | 7 lbs.  |  |
| 80B            | 275448   | 80 qts.  | 10 lbs. |  |
| 140B           | 275883   | 140 gts. | 15 lbs. |  |