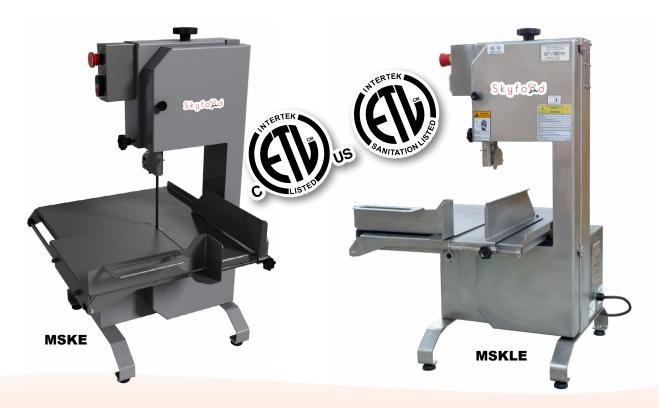

# MSKE TABLE TOP MEAT AND BONE SAW

### **MSKLE**

### TABLE TOP MEAT AND BONE SAW - STAINLESS STEEL BODY

SKYFOOD's Table Top Meat and Bone Saws are designed for mid sized Butcher Shops, Grocery Stores and Restaurants. Model MSKE is constructed of steel with painted finish and stainless steel in food zones. The model MSKLE is all stainless steel. Both models can handle all types of meats and bones. Ideal for those establishments with limited space but requiring a saw capable of cutting all types of products. These sturdy compact units come standard with movable feeding table and thickness gauge plate to help ease the operation.

## MSKE TABLE TOP MEAT AND BONE SAW

#### TABLE TOP MEAT AND BONE SAW - STAINLESS STEEL BODY