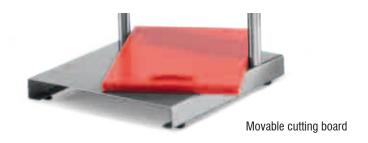

## manual meat tenderizer

- Complete stainless steel construction
- The blade carriage slides on sealed bearings along stainless steel rods, springs are fully enclosed to prevent entry of moisture and debris
- Provides the advantage of tenderizing a whole block of meat before slicing it.
  No fiber tearing or shape changing for a tender eye appealing and chewable product.
- Movable and removable cutting board for convenience of operation
- Easy breakdown and assembly of the blade set consisting of 32 removable and replaceable blade strips
- Clearance 43/4" 30 square inch area / cycle