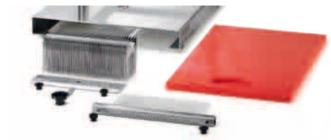

## manual meat tenderizer

- Complete stainless steel construction
- The blade carriage slides on sealed bearings along stainless steel rods, springs are fully enclosed to prevent entry of moisture and debris
- Provides the advantage of tenderizing a whole block of meat before slicing it.
  No fiber tearing or shape changing for a tender eye appealing and chewable product.
- Movable and removable cutting board for convenience of operation
- Easy breakdown and assembly of the blade set consisting of 32 removable and replaceable blade strips
- Clearance 43/4" 30 square inch area / cycle