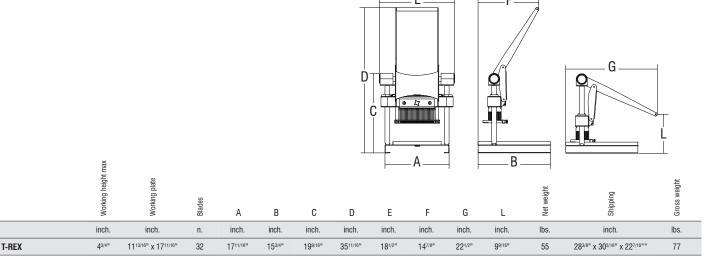

## manual meat tenderizer

- Complete stainless steel construction
- The blade carriage slides on sealed bearings along stainless steel rods, springs are fully enclosed to prevent entry of moisture and debris
- Provides the advantage of tenderizing a whole block of meat before slicing it.
  No fiber tearing or shape changing for a tender eye appealing and chewable product.
- Movable and removable cutting board for convenience of operation
- Easy breakdown and assembly of the blade set consisting of 32 removable and replaceable blade strips
- Clearance 43/4" 30 square inch area / cycle