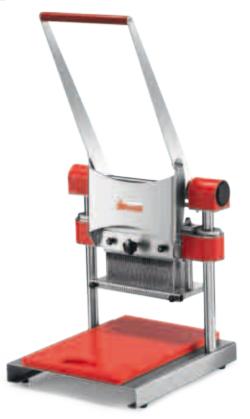

## T-REX

## manual meat tenderizer

- Complete stainless steel construction
- The blade carriage slides on sealed bearings along stainless steel rods, springs are fully enclosed to prevent entry of moisture and debris
- Provides the advantage of tenderizing a whole block of meat before slicing it.
  No fiber tearing or shape changing for a tender eye appealing and chewable product.
- Movable and removable cutting board for convenience of operation
- Easy breakdown and assembly of the blade set consisting of 32 removable and replaceable blade strips
- Clearance 43/4" 30 square inch area / cycle