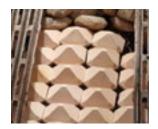

## **Gas Grill Ceramic Briquettes**

#### 05004CM

- Reduce Flare-Ups
- Improves Heat Distribution
- Self-Cleaning

Case Pack: 6

Case Pack Weight: 37 lbs Case Pack Dimensions: 17.5 in. x 10 in. x 7.5 in. Case Cube: 0.75 cu. ft.