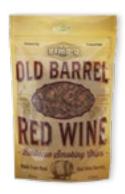

# **Smoking Chips Features**

- 100% Natural Flavored Smoking Chips
- Simple to Use: Soak, Smoke and Enjoy

Case Pack: 6

Case Pack Weight: 5.5 lbs Case Pack Dimensions: 10.6 in. x 9.3 in. x 11.8 in. Case Cube: 0.68 cu. ft.

**Old Barrel Red Wine** 

05040BC

**Old Barrel White Wine** 

05041BC

**Old Barrel Whiskey** 05042BC

**Hickory Smoking Chips** 05011Y

Case Pack: 4

Case Pack Weight: 8 lbs Case Pack Dimensions: 13.8 in. x 11.3 in. x 7 in. Case Cube: 0.64 cu. ft.