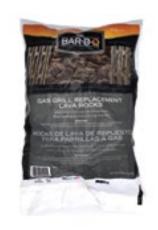

## **Natural Lava Rock**

### 05002

- Replacement Lava Rock
- Works in All Gas Grills
- Covers Approximately 300 sq in.
- 300 Per Pallet

Case Pack: 1

Case Pack Weight: 7 lbs Case Pack Dimensions: 15.5 in. x 11 in. x 2 in. Case Cube: 0.2 cu. ft.