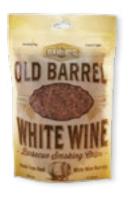

# **Smoking Chips Features**

- 100% Natural Flavored Smoking Chips
- Simple to Use: Soak, Smoke and Enjoy

Case Pack: 6

Case Pack Weight: 5.5 lbs Case Pack Dimensions: 10.6 in. x 9.3 in. x 11.8 in. Case Cube: 0.68 cu. ft.

**Old Barrel Red Wine** 

05040BC

**Old Barrel White Wine** 

05041BC

**Old Barrel Whiskey** 05042BC

**Hickory Smoking Chips** 05011Y

Case Pack: 4

Case Pack Weight: 8 lbs Case Pack Dimensions: 13.8 in. x 11.3 in. x 7 in. Case Cube: 0.64 cu. ft.