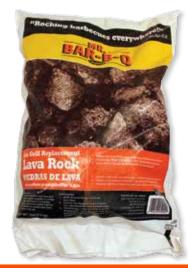

# **Gas Grill Replacement Lava Rock**

### 05002

- Helps Control Flare Ups & Reduces
  Smoke Production
- Improves Heat Distribution and Temperature Control
- Also Works Great as an Accent for Gas Firepits

BlueRhino.com