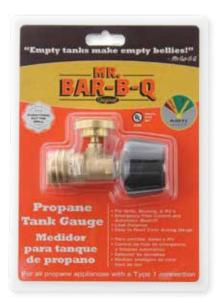

### **Propane Tank Gauge**

#### 03003X

- For Grills, Boating & RVs
- Emergency Flow Control and Automatic Shutoff
- Leak Detector
- Easy to Read Color Analog Gauge