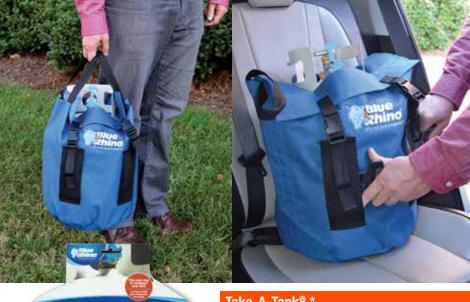

# Take-A-Tank® \*

#### 40274BR

- The Easy & Secure Way to Transport a Propane Tank
- Just Thread Seat Belt Through the Loops and Lock it
- Keeps Propane Tank from Tipping or Rolling Around
- Protects Your Vehicle from Tank Dirt and Tank Edges
- Folds for Easy Storage