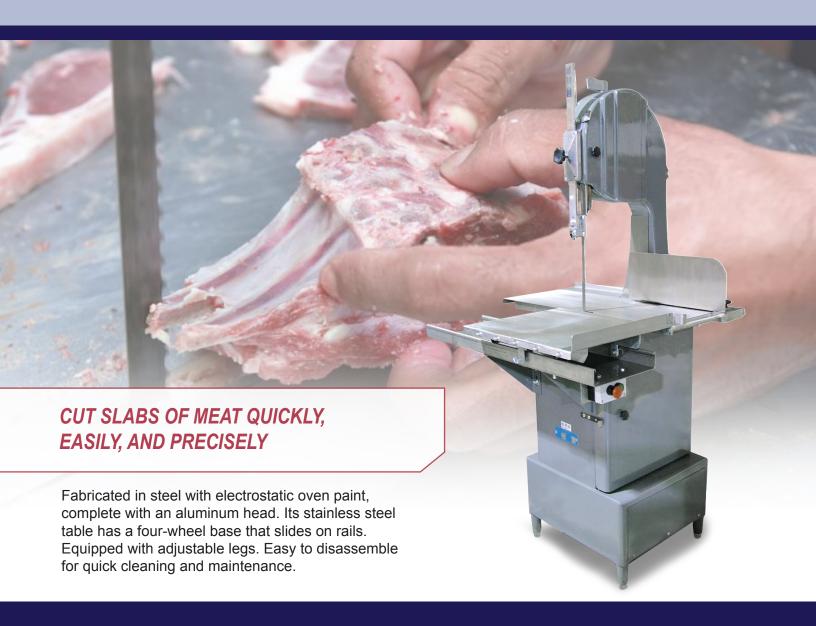

#### **Features**

- Stainless steel finish with electrostatic oven paint
- Perfect for large restaurants, butcher shops, and supermarkets
- Easy accessibility for operation, disassembly, and cleaning