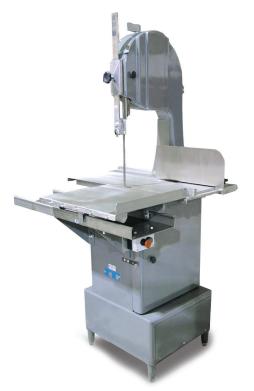

## **FOOD EQUIPMENT**

2-HP FLOOR BAND SAW BS-VE-2489-E / 10271

#### **Features**

- Stainless steel finish with electrostatic oven paint
- Perfect for large restaurants, butcher shops, and supermarkets
- Easy accessibility for operation, disassembly, and cleaning