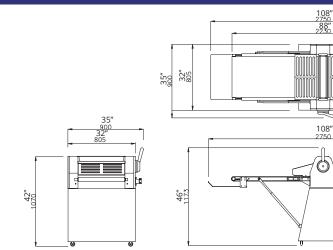

#### **TECHNICAL SPECIFICATION**

| ITEM NUMBER                | 44135                                         | CONVEYER WIDTH                      | 22.5" / 571.5 mm                           |
|----------------------------|-----------------------------------------------|-------------------------------------|--------------------------------------------|
| MODEL                      | BE-CN-2083-FSS                                | CONVEYER BELT SPEED                 | 18 m/min - 32 m/min                        |
| DESCRIPTION                | Floor model dough sheeter,<br>stainless steel | ROLLER SPEED                        | 124 r/min                                  |
| ELECTRICAL                 | 220 V / 60 Hz / 1 Ph                          | MAXIMUM DOUGH<br>CAPACITY           | 5 kg. / 11 lbs.                            |
| POWER                      | 0.75 HP / 0.55 kW                             | WORKING POSITION<br>DIMENSION (DWH) | 35" x 108" x 46"  <br>900 x 2750 x 1173 mm |
| ROLLER SIZE                | 3.5"/ 88 mm (Dia.), 20.5"/ 520 mm (W)         | RESTING POSITION<br>DIMENSION (WH)  | 35" x 63"  <br>900 x 1600 mm               |
| ROLLER<br>ADJUSTABLE GAP   | 1-1.4" / 1 - 35 mm                            | WEIGHT                              | 419 lbs. / 190 kg.                         |
| CONVEYER BELT WIDTH        | 19.75" / 501.7 mm                             | GROSS WEIGHT                        | 512 lbs. / 232 kg.                         |
|                            |                                               | GROSS DIMENSION                     | 37" x 29" x 66"/ 940 x 737 x 1676 mm       |
| 6 - 15<br>250 VAC / 15 AMP |                                               |                                     | undate: Ian 21 2022                        |