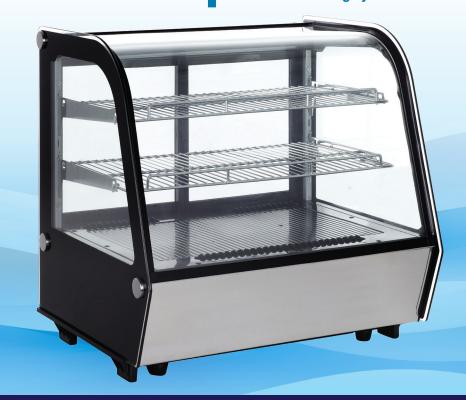

# ATTRACTIVELY DESIGNED TO BOOST IMPULSE SALES

Omcan's 27-inch Countertop Refrigerated Display Case helps to boost impulse sales of your most popular food anytime! This refrigerated display case has interior LED lights on top for better product visibility. Boasting a powerful 230 Watts Input Power, it also features ventilated cooling system and automatic defrost.

PRODUCT FEATURES

- Brilliant internal LED lighting on top
- Digital temperature controller and display
- Adjustable chrome plated shelves
- 4 sides are double glass
- Front curved glass
- Ventilated cooling system
- Automatic defrost
- Air duct outside the glass to remove water condensation