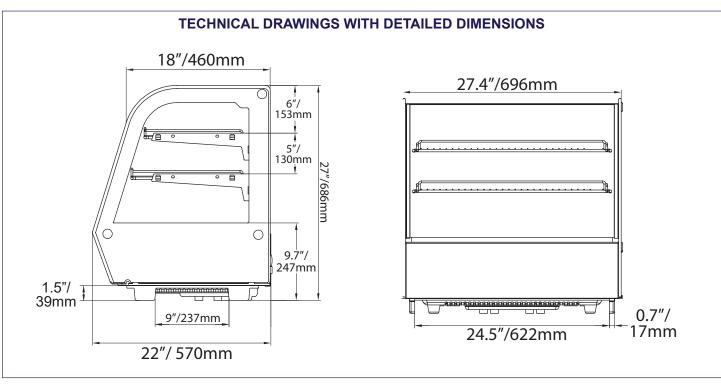

#### **TECHNICAL SPECIFICATIONS**

| ITEM NUMBER               | 44629                                                      |
|---------------------------|------------------------------------------------------------|
| MODEL                     | RS-CN-0120-4                                               |
| CAPACITY (L / CU. FT.)    | 120L / 4.24 Cu. Ft                                         |
| INPUT POWER               | 0.23 kW                                                    |
| REFRIGERANT               | R290                                                       |
| TEMPERATURE RANGE         | 0° - 12°C / 32° - 53.5°F                                   |
| ELECTRICAL                | 110V / 60Hz / 1Ph                                          |
| SHELF DIMENSIONS          | (1) 25" x 13"/ 636 x 335 mm, (1) 25" x 14.4"/ 636 x 367 mm |
| SHELF LOAD CAPACITY (ea.) | 33 lbs./ 15 kg.                                            |
| DIMENSIONS (WDH)          | 27.4" x 22" x 27/ 696 x 570 x 686 mm                       |
| GROSS DIMENSIONS          | 30" x 25" x 30"/ 880 x 560 x 686 mm                        |
| WEIGHT                    | 126 lbs. / 57 kg.                                          |
| GROSS WEIGHT              | 132 lbs/ 60 kg.                                            |