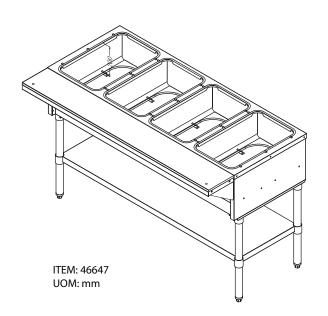

## 58-INCH STAINLESS STEEL ELECTRIC HOT FOOD TABLE WITH 4 PANS CAPACITY, CUTTING BOARD AND UNDERSHELF

Item: 46647 Model: FW-CN-0004-DH

KEEP YOUR HOT FOODS READILY AVAILABLE AT SAFE TEMPERATURE Perfect for buffet and catering services, Omcan's 58-inch Stainless Steel Electric Hot Food Table with Cutting Board and Undershelf is designed to keep your hot foods readily available at safe temperature. With a durable stainless steel construction, this food warmer has a convenient undershelf where you could store extra serving utensils, food pans, or any other kitchen tools that you need, as well as a polycarbonate cutting board as an extra work space in case you need to fill out food pans or plates.

## FEATURES

- Stainless steel structure with individual control
- Adjustable stainless steel undershelf and removable Polyethylene cutting board
- Adjustable stainless steel feet
- Stainless steel heating element
- 4 independent infinite controls
- Pans not included