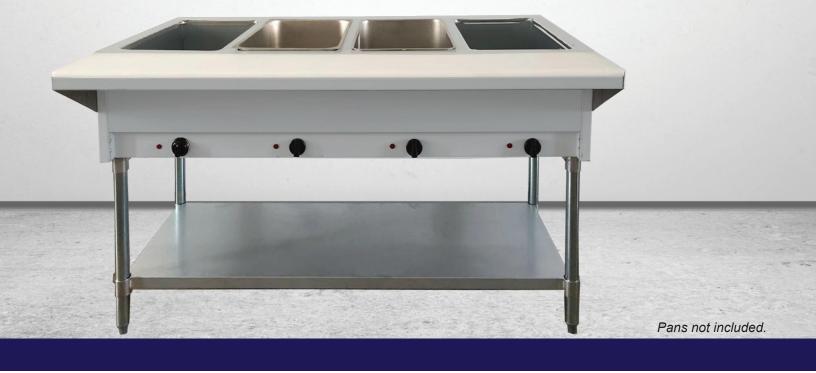

## 58-INCH STAINLESS STEEL ELECTRIC HOT FOOD TABLE WITH 4 PANS CAPACITY, CUTTING BOARD AND UNDERSHELF

Item: 46647 Model: FW-CN-0004-DH

KEEP YOUR HOT FOODS READILY AVAILABLE AT SAFE TEMPERATURE Perfect for buffet and catering services, Omcan's 58-inch Stainless Steel Electric Hot Food Table with Cutting Board and Undershelf is designed to keep your hot foods readily available at safe temperature. With a durable stainless steel construction, this food warmer has a convenient undershelf where you could store extra serving utensils, food pans, or any other kitchen tools that you need, as well as a polycarbonate cutting board as an extra work space in case you need to fill out food pans or plates.

## FEATURES

- Stainless steel structure with individual control
- Adjustable stainless steel undershelf and removable Polyethylene cutting board
- Adjustable stainless steel feet
- Stainless steel heating element
- 4 independent infinite controls
- Pans not included