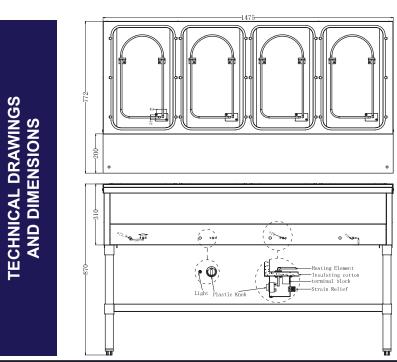

## **TECHNICAL SPECIFICATIONS**

**ITEM NUMBER** MODEL MAX. TEMPERATURE POWER ELECTRICAL AMPS MATERIAL CUTTING BOARD MATERIAL NUMBER OF PANS PAN SIZE UNDERSHELF SIZE CUTTING BOARD SIZE **DIMENSIONS (WDH) GROSS DIMENSIONS** WEIGHT **GROSS WEIGHT** 

| 46647                                  |
|----------------------------------------|
| FW-CN-0005-DH                          |
| Approximately 212°F / 100°C            |
| 3000W   4000W                          |
| 208V   240V / 60Hz / 1Ph               |
| 14.42   16.66                          |
| Stainless Steel                        |
| Polyethylene                           |
| 4 (Pans not included)                  |
| 20.78" x 12.8" x 6" (full size)        |
| 56" x 18" x 2"   1414 x 462 x 50 mm    |
| 58" x 7.9" x 0.5"   1475 x 200 x 12 mm |
| 58" x 30" x 34"   1475 x 772 x 870 mm  |
| 61" x 25" x 20"   1560 x 640 x 520 mm  |
| 58kg.   128lbs.                        |
| 75kg.   165lbs.                        |