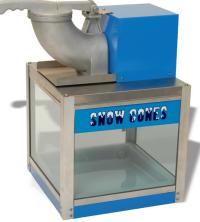

The Snow Bank ice shaver will produce up to 500 pounds of crushed ice per hour. The blades of the cutting head are preset to produce standard coarse snow cone ice or it can be adjusted to produce finely shaved ice. Rotating at 1700 rpm's the heavy duty 1/3 hp motor is designed for years of durable service. This simple to use machine features tinted tempered glass panels, die-cast aluminum horn, cutting head and pusher, adjustable stainless steel cutting blades, Safety Re-set Button, Snow Cone Shaper, polycarbonate service door and a molded plastic drainage deck.

## WWW.BENCHMARKUSAINC.COM

Polycarbonate

Service Door