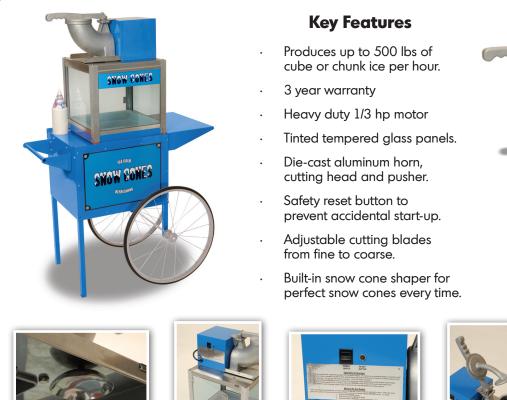

The Snow Bank ice shaver will produce up to 500 pounds of crushed ice per hour. The blades of the cutting head are preset to produce standard coarse snow cone ice or it can be adjusted to produce finely shaved ice. Rotating at 1700 rpm's the heavy duty 1/3 hp motor is designed for years of durable service. This simple to use machine features tinted tempered glass panels, die-cast aluminum horn, cutting head and pusher, adjustable stainless steel cutting blades, Safety Re-set Button, Snow Cone Shaper, polycarbonate service door and a molded plastic drainage deck.

Easy-To-Use

Cast Aluminum

Assembly

Molded Plastic Drainage Deck

| Part # | Model           | Description                | Volts | Watts | Amps | Lbs./Hr. | Dimensions         | Wt. |
|--------|-----------------|----------------------------|-------|-------|------|----------|--------------------|-----|
| 71000  | Snow Bank       | Snow Cone Machine          | 120   | 635   | 5.3  | 500      | 16″w x 16″d x 24″h | 49  |
| 30070  | Antique Trolley | Cart for Snow Cone Machine |       |       |      |          | 38″w x 23″d x 33″h | 47  |

Dimensions of the Snow Bank on the Trolley: 23"d x 38"w x 57"h - ETL Tested to standards: UL 763, NSF 12 and CSA 22.2 no. 195

**Convenient Snow** 

Cone Shaper

P.O. BOX 475 AMES, IOWA 50010 (515) 232-5500 FAX: (515) 232-5505 INFO@BENCHMARKUSAINC.COM