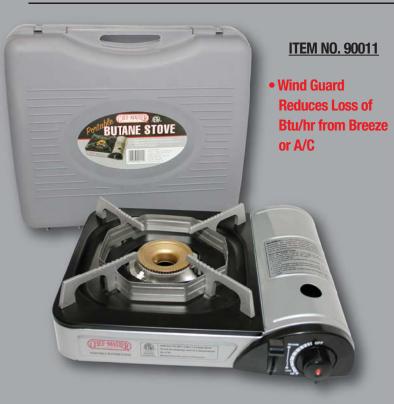

## **10,000 Btu/hr!**

**UPC Code:** 0-76903-90011-2 Case Pack: 6 **Master Case Dimensions:** 13" x 25" x 14.17" **Master Case Weight:** 28.66 lbs Master Case Cube: 2.67 Cubic Feet

© Blue Rhino Global Sourcing, Inc.