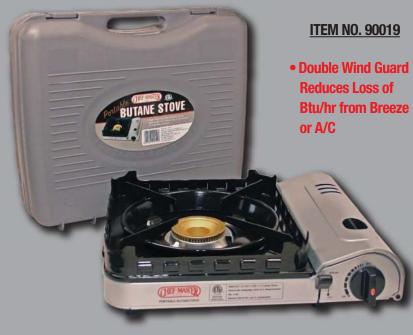

## Professional CHEF-MASTER Professional CHEF-MASTER DORTABLE BUTANE STOVES

## 15,000 Btu/hr!

**UPC Code:** 0-76903-90019-8 Case Pack: 6 **Master Case Dimensions:** 13" x 25" x 14.17" **Master Case Weight:** 29.89 lbs **Master Case Cube:** 2.67 Cubic Feet

- ETL Certified for Indoor Use in **Commercial Restaurants**
- High Impact Protective Carrying Case
- Automatic Piezo Electronic Ignition System
- In Line Regulator with Pressure Sensing Shut Off
- Heat Transfer Plate to Maintain High Heat Output
- Adjustable Heat Range, from Boil to Simmer
- Use Only Butane Marked BF1010