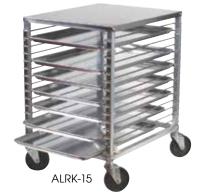

# COUNTER HEIGHT SHEET PAN RACK

## COUNTER HEIGHT SHEET PAN RACK

- Rack has slides and a hard top that can be used as cutting board stand
- 14 gauge 6063 aluminum with 1" extruded tube frame
- Full swivel casters, 5" diameter x 1-1/4"
- Capacity is 15 full-size (18" x 26") or 30 half-size (18" x 13") sheet pans (not included)
- Ships knocked down

| ITEM |      | DESCRIPTION | SIZE                                 | UOM | CASE |   |
|------|------|-------------|--------------------------------------|-----|------|---|
| ALR  | (-15 | 15-Tier     | 20-7/8"W x<br>26-1/8"D x<br>31-5/8"H | Set | 1    | _ |