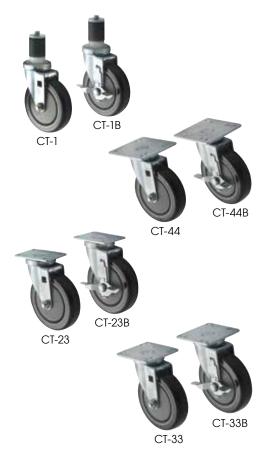

# UNIVERSAL CASTERS

### UNIVERSAL CASTERS, EXTRA HEAVY-DUTY

- Great for use with most appliances including ranges or walk-in refrigerators
- Polyurethane, skid-free will not mark floors
- High quality grease resistant wheel
- Temperature range of 14°F to 212°F
- 5" diameter wheels (will raise height of equipment by 6")
- Wheel capacity: 220 lbs. each
- ◆ CT-1 and CT-1B fit standard 1-5/8" or 1-1/2" tubing
- Shipped in packs of 2 pieces per set

| ITEM   | DESCRIPTION                                 | PLATE SIZE      | UOM | CASE |
|--------|---------------------------------------------|-----------------|-----|------|
| CT-1   | Worktable Stem<br>Caster Set                |                 | Set | 12   |
| CT-1B  | Worktable Stem<br>Caster Set With<br>Brake  |                 | Set | 12   |
| CT-23  | Universal Plate<br>Caster Set               | 2-3/8" x 3-5/8" | Set | 12   |
| CT-23B | Universal Plate<br>Caster Set With<br>Brake | 2-3/8" x 3-5/8" | Set | 12   |
| CT-33  | Universal Plate<br>Caster Set               | 3-1/2" x 3-1/2" | Set | 12   |
| CT-33B | Universal Plate<br>Caster Set With<br>Brake | 3-1/2" x 3-1/2" | Set | 12   |
| CT-44  | Universal Plate<br>Caster Set               | 4" x 4"         | Set | 12   |
| CT-44B | Universal Plate<br>Caster Set With<br>Brake | 4" x 4"         | Set | 12   |
|        |                                             |                 |     |      |