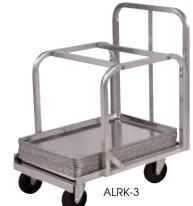

## SHEET PAN TRUCK

### SHEET PAN TRUCK

- 14 gauge 6063 aluminum with 1" extruded aluminum tube frame
- Full swivel casters, 5" diameter x 1-1/4" width
- Capacity is 54 full-size (18" x 26") or 108 half-size (13" x 18") sheet pans (not included)
- Ships knocked down

| ITEM    | DESCRIPTION                                              | SIZE                                 | UOM  | CASE |
|---------|----------------------------------------------------------|--------------------------------------|------|------|
| ALRK-3  | Sheet Pan<br>Truck                                       | 20-5/8"W x<br>28-7/8"D x<br>33-3/8"H | Set  | 1    |
| ALRC-5P | ALRC-5P Replacement Caster<br>for ALRK-3, No Retail Pkg. |                                      | Each | 12   |