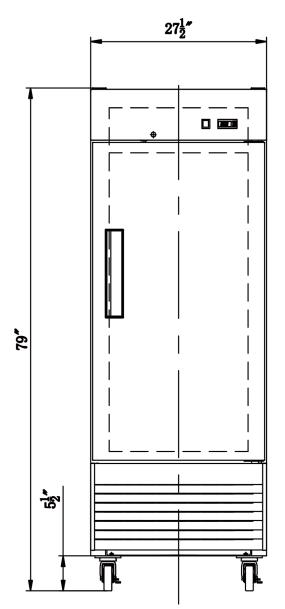

## **DETAILS & SPECIFICATIONS**

D<sub>28</sub>EF

Side View

## **MODEL D28EF**

Rated Voltage 110V Rated Frequency 60Hz **Total Capacity** 15.94 cu ft C-Pentane **Insulation Blowing Gas** R290 Refrigerant

| MODEL | EXTERNAL DIMENSION | PACKAGING DIMENSION | PRODUCT NET | # OF    | 40HQ            |
|-------|--------------------|---------------------|-------------|---------|-----------------|
|       | WXDXH (INCHES)     | WXDXH (INCHES)      | WEIGHT      | SHELVES | CONTAINER CERT. |
| D28EF | 27 1/2 x 28 x 79   | 29 1/8 x 30 x 83    | 220 lbs     | 3       | 48              |