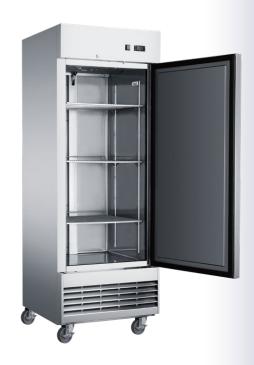

## **PRODUCT FEATURES**

- Equipped with Locking Doors
- The compressor is mounted in the bottom for better heat evaporation.
- 国.B. Digital temperature controls with LED display for precise adjustment and automatic defrosting system.
- Temperatures in the cabinet range from 0 ~ -8° degrees Fahrenheit
- R290 Natural Refrigerant promotes faster cool down and efficient energy consumption.
- Epoxy coated wire shelves.
- Stainless steel interior & exterior, sealed interior floors, and rounded cabinet corners for easy cleaning.
- High quality coated stainless adjustable shelves prevent peel and rust.
- Lifetime warranty on hinges.
  - Adjustable front locking casters.