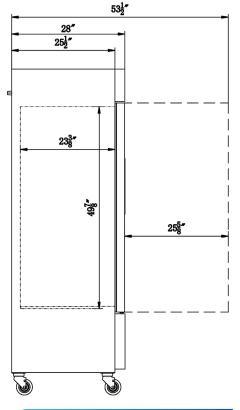

## **DETAILS & SPECIFICATIONS**

D<sub>28</sub>EF

Side View

## **MODEL D28EF**

Rated Voltage 110V Rated Frequency 60Hz **Total Capacity** 15.94 cu ft C-Pentane **Insulation Blowing Gas** R290 Refrigerant

| MODEL | EXTERNAL DIMENSION | PACKAGING DIMENSION | PRODUCT NET | # OF    | 40HQ            |
|-------|--------------------|---------------------|-------------|---------|-----------------|
|       | WXDXH (INCHES)     | WXDXH (INCHES)      | WEIGHT      | SHELVES | CONTAINER CERT. |
| D28EF | 27 1/2 x 28 x 79   | 29 1/8 x 30 x 83    | 220 lbs     | 3       | 48              |