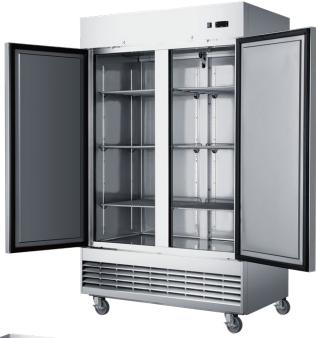

**D47EF** 

Bottom Mounted / 2-Solid Door

## **PRODUCT FEATURES**

- Equipped with Locking Doors
- The compressor is mounted in the bottom for better heat evaporation.
- [8.8] Digital temperature controls with LED display for precise adjustment and automatic defrosting system.
- Temperatures in the cabinet range from  $0 \sim -8^{\circ}$ degrees Fahrenheit
- R290 Natural Refrigerant promotes faster cool down and efficient energy consumption.
- Epoxy coated wire shelves.
- Stainless steel interior & exterior, sealed interior floors, and rounded cabinet corners for easy cleaning.
- High quality coated stainless adjustable shelves prevent peel and rust.
- Lifetime warranty on hinges.
- Adjustable front locking casters.