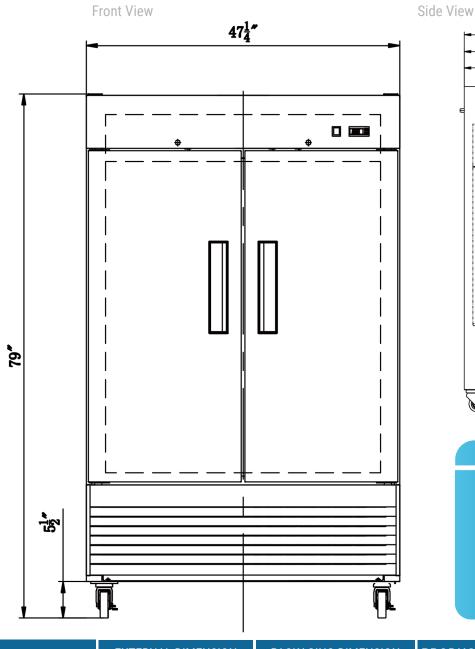

| MODEL | EXTERNAL DIMENSION | PACKAGING DIMENSION | PRODUCT NET | # OF    | 40HQ            |
|-------|--------------------|---------------------|-------------|---------|-----------------|
|       | WXDXH (INCHES)     | WXDXH (INCHES)      | WEIGHT      | SHELVES | CONTAINER CERT. |
| D47EF | 47 1/4 x 28 x 79   | 48 7/8 x 30 x 83    | 308 lbs     | 6       | 28              |