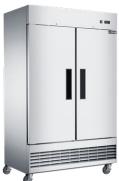

**D47EF** 

Bottom Mounted / 2-Solid Door

## **PRODUCT FEATURES**

- Equipped with Locking Doors
- The compressor is mounted in the bottom for better heat evaporation.
- [8.8] Digital temperature controls with LED display for precise adjustment and automatic defrosting system.
- Temperatures in the cabinet range from  $0 \sim -8^{\circ}$ degrees Fahrenheit
- R290 Natural Refrigerant promotes faster cool down and efficient energy consumption.
- Epoxy coated wire shelves.
- Stainless steel interior & exterior, sealed interior floors, and rounded cabinet corners for easy cleaning.
- High quality coated stainless adjustable shelves prevent peel and rust.
- Lifetime warranty on hinges.
- Adjustable front locking casters.