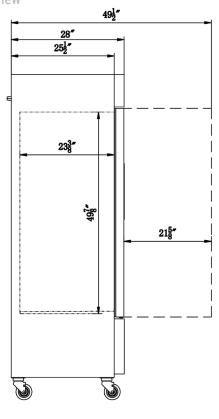

| MODEL | EXTERNAL DIMENSION | PACKAGING DIMENSION | PRODUCT NET | # OF    | 40HQ            |
|-------|--------------------|---------------------|-------------|---------|-----------------|
|       | WXDXH (INCHES)     | WXDXH (INCHES)      | WEIGHT      | SHELVES | CONTAINER CERT. |
| D47EF | 47 1/4 x 28 x 79   | 48 7/8 x 30 x 83    | 308 lbs     | 6       | 28              |