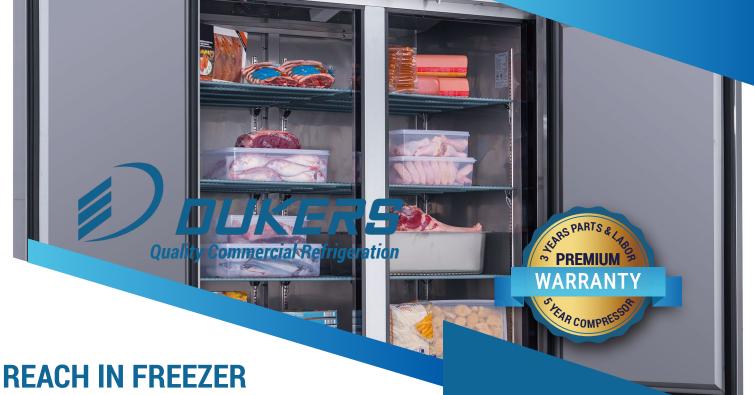

## **PRODUCT FEATURES**

- Equipped with Locking Doors
- The compressor is mounted in the bottom for better heat evaporation.
- [8.8] Digital temperature controls with LED display for precise adjustment and automatic defrosting system.
- Temperatures in the cabinet range from  $0 \sim -8^{\circ}$ degrees Fahrenheit
- R290 Natural Refrigerant promotes faster cool down and efficient energy consumption.
- Epoxy coated wire shelves.
- Stainless steel interior & exterior, sealed interior floors, and rounded cabinet corners for easy cleaning.
- High quality coated stainless adjustable shelves prevent peel and rust.
- Lifetime warranty on hinges.
- Adjustable front locking casters.