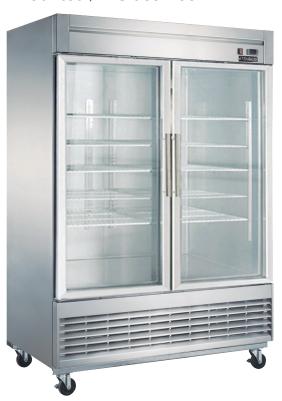

## **REACH IN FREEZER**

D55F-GS2

Bottom Mounted / 2 Glass Door

### **PRODUCT FEATURES**

- The compressor is mounted in the bottom for better heat evaporation.
- BB Digital temperature controls with LED display for precise adjustment and automatic defrosting system.
- Temperatures in the cabinet range from 0 to -8° degrees Fahrenheit
- Hinged glass doors, tempered glass, UV blocking.
- R290 Natural Refrigerant promotes faster cool down and efficient energy consumption.
- Epoxy coated wire shelves.
- Stainless steel interior & exterior, sealed interior floors, and rounded cabinet corners for easy cleaning.
- High quality coated stainless adjustable shelves prevent peel and rust.
- Lifetime warranty on hinges.
- Adjustable front locking casters.