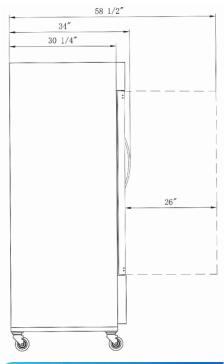

# **DETAILS & SPECIFICATIONS**

D55F-GS2

Side View

Front View

| MODEL    | EXTERNAL DIMENSION WXDXH (INCHES) | PACKAGING DIMENSION<br>WXDXH (INCHES) |         |   | 40HQ<br>CONTAINER CERT. |
|----------|-----------------------------------|---------------------------------------|---------|---|-------------------------|
| D55F-GS2 | 55 1/8 x 34 x 80 3/8              | 56 3/4 x 36 5/8 x 84 3/8              | 506 lbs | 8 | 21                      |