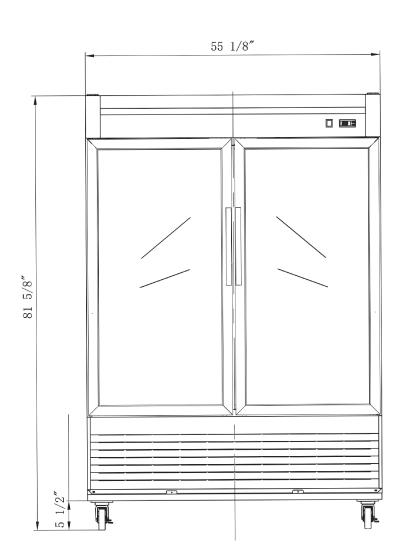

# **DETAILS & SPECIFICATIONS**

D55F-GS2

Side View

Front View

| MODEL    | EXTERNAL DIMENSION WXDXH (INCHES) | PACKAGING DIMENSION<br>WXDXH (INCHES) |         |   | 40HQ<br>CONTAINER CERT. |
|----------|-----------------------------------|---------------------------------------|---------|---|-------------------------|
| D55F-GS2 | 55 1/8 x 34 x 80 3/8              | 56 3/4 x 36 5/8 x 84 3/8              | 506 lbs | 8 | 21                      |