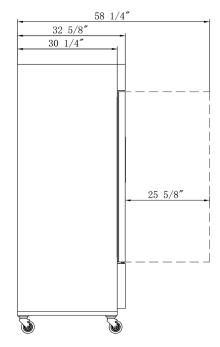

### Side View

| MODEL | EXTERNAL DIMENSION WXDXH (INCHES) | PACKAGING DIMENSION<br>WXDXH (INCHES) |         |   | 40HQ<br>CONTAINER CERT. |
|-------|-----------------------------------|---------------------------------------|---------|---|-------------------------|
| D55R  | 55 1/8 x 32 5/8 x 81 5/8          | 56 3/4 x 34 1/4 x 84 3/8              | 463 lbs | 8 | 21                      |