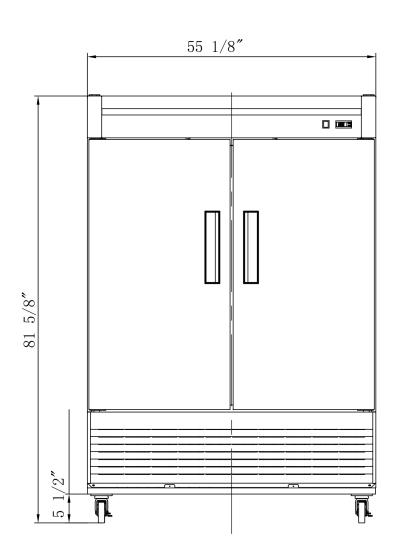

| MODEL | EXTERNAL DIMENSION WXDXH (INCHES) | PACKAGING DIMENSION<br>WXDXH (INCHES) |         |   | 40HQ<br>CONTAINER CERT. |
|-------|-----------------------------------|---------------------------------------|---------|---|-------------------------|
| D55R  | 55 1/8 x 32 5/8 x 81 5/8          | 56 3/4 x 34 1/4 x 84 3/8              | 463 lbs | 8 | 21                      |