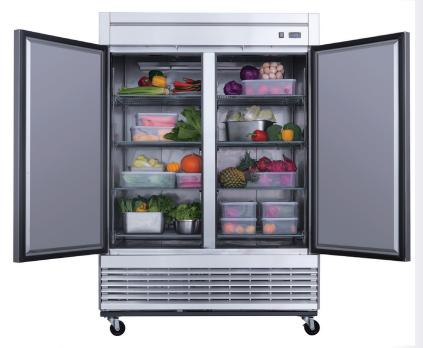

### **PRODUCT FEATURES**

- The compressor is mounted in the bottom for better heat evaporation.
- **B.B.** Digital temperature controls with LED display for precise adjustment and automatic defrosting system.
- Temperatures in the cabinet range from 33 to 41 degrees Fahrenheit
- Self closing doors with stay open feature.
- R290 Natural Refrigerant promotes faster cool down and efficient energy consumption.
- Epoxy coated wire shelves.
- Stainless steel interior & exterior, sealed interior floors, and rounded cabinet corners for easy cleaning.
- High quality coated stainless adjustable shelves prevent peel and rust.
- Lifetime warranty on hinges.
- 📆 Adjustable front locking casters.