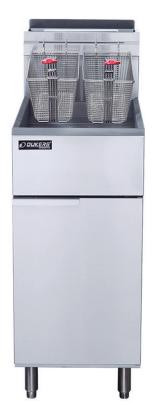

# **FRYER FOUR TUBE BURNER** DCF4-LPG / DCF4-NG

| FRYER<br>Model | DIMENSION |           |        |  |
|----------------|-----------|-----------|--------|--|
|                | Width     | Depth     | Height |  |
| DCF4-NG        | 15 1/2 in | 32 7/8 in | 45 in  |  |
| DCF4-LPG       | 15 1/2 in | 32 7/8 in | 45 in  |  |

## PRODUCT DESCRIPTION

- Four highly efficient red tube, cast iron burners create a large heat-transfer area for reliable, even heat distribution. Our durable temperature probe senses temperature changes and activates a quick burner response.
- The temperature for the DCF4-LPG/DCF4-NG from 200°F (93°C) to 400°F (204°C). Includes Millivolt safety control system.
- $^{ullet}$  Every inch of the frypot and cold zone can be cleaned and wiped down by hand.
- The large cold zone and forward sloping bottom help collect and remove sediment from the frypot to safeguard oil quality and support routine frypot cleaning.