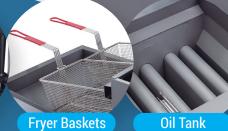

## PRODUCT DESCRIPTION

- Four highly efficient red tube, cast iron burners create a large heat-transfer area for reliable, even heat distribution. Our durable temperature probe senses temperature changes and activates a quick burner response.
- The temperature for the DCF4-LPG/DCF4-NG from 200°F (93°C) to 400°F (204°C). Includes Millivolt safety control system.
- $^{ullet}$  Every inch of the frypot and cold zone can be cleaned and wiped down by hand.
- The large cold zone and forward sloping bottom help collect and remove sediment from the frypot to safeguard oil quality and support routine frypot cleaning.

### DCF4-LPG

**GAS SOURCE LPG WORK AREA** 14.01x13.98in **BURNER** 4 count 30000 BTU/H SINGLE BURNER **COMBINED** 120000 BTU/H **OIL TANK CAPACITY** 50 lbs 10 "WC **GAS PRESSURE NOZZEL** 52# **CONTAINER FITMENT** 130

### DCF4-NG

**GAS SOURCE** NG 14.01x13.98in **WORK AREA BURNER** 4 count 30000 BTU/H SINGLE BURNER **COMBINED** 120000 BTU/H **OIL TANK CAPACITY** 50 lbs 4 "WC **GAS PRESSURE NOZZEL** 39# **CONTAINER FITMENT** 130