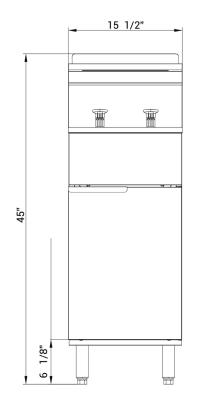

# **FRYER FOUR TUBE BURNER** DCF4-LPG / DCF4-NG

| FRYER<br>Model | DIMENSION |           |        |  |
|----------------|-----------|-----------|--------|--|
|                | Width     | Depth     | Height |  |
| DCF4-NG        | 15 1/2 in | 32 7/8 in | 45 in  |  |
| DCF4-LPG       | 15 1/2 in | 32 7/8 in | 45 in  |  |

### FRYER DCF4-LPG / DCF4-NG

- 3/4" NPT Gas Inlet

**Front View** 

**Top View** 

Side View