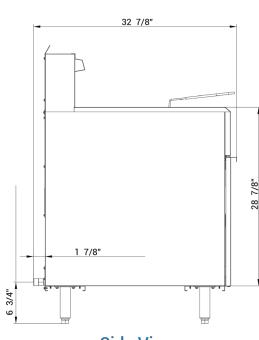

# **FRYER FOUR TUBE BURNER** DCF4-LPG / DCF4-NG

| FRYER<br>Model | DIMENSION |           |        |  |
|----------------|-----------|-----------|--------|--|
|                | Width     | Depth     | Height |  |
| DCF4-NG        | 15 1/2 in | 32 7/8 in | 45 in  |  |
| DCF4-LPG       | 15 1/2 in | 32 7/8 in | 45 in  |  |

### FRYER DCF4-LPG / DCF4-NG

- 3/4" NPT Gas Inlet

**Front View** 

**Top View** 

Side View