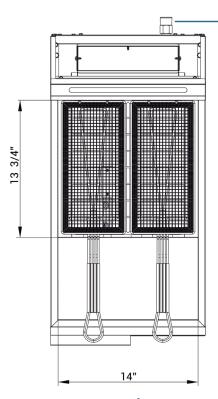

### FRYER DCF4-LPG / DCF4-NG

- 3/4" NPT Gas Inlet

**Front View** 

**Top View** 

Side View

### DCF4-LPG

**GAS SOURCE LPG WORK AREA** 14.01x13.98in **BURNER** 4 count 30000 BTU/H SINGLE BURNER **COMBINED** 120000 BTU/H **OIL TANK CAPACITY** 50 lbs 10 "WC **GAS PRESSURE NOZZEL** 52# **CONTAINER FITMENT** 130

### DCF4-NG

**GAS SOURCE** NG 14.01x13.98in **WORK AREA BURNER** 4 count 30000 BTU/H SINGLE BURNER **COMBINED** 120000 BTU/H **OIL TANK CAPACITY** 50 lbs 4 "WC **GAS PRESSURE NOZZEL** 39# **CONTAINER FITMENT** 130