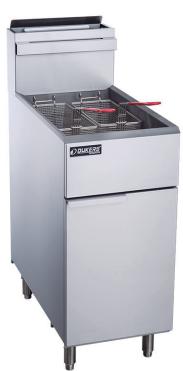

### FRYER DCF4-LPG / DCF4-NG

- 3/4" NPT Gas Inlet

**Front View** 

**Top View** 

Side View

### DCF4-LPG

**GAS SOURCE LPG WORK AREA** 14.01x13.98in **BURNER** 4 count 30000 BTU/H SINGLE BURNER **COMBINED** 120000 BTU/H **OIL TANK CAPACITY** 50 lbs 10 "WC **GAS PRESSURE NOZZEL** 52# **CONTAINER FITMENT** 130

### DCF4-NG

**GAS SOURCE** NG 14.01x13.98in **WORK AREA BURNER** 4 count 30000 BTU/H SINGLE BURNER **COMBINED** 120000 BTU/H **OIL TANK CAPACITY** 50 lbs 4 "WC **GAS PRESSURE NOZZEL** 39# **CONTAINER FITMENT** 130