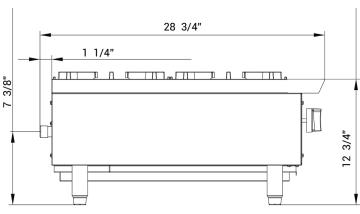

Los Angeles | San Francisco | Dallas Houston | Florida | Chicago | New Jersey 1-800-931-8628
info@dukersusa.com
w w w. D u k er s U S A.com

## **DETAILS & SPECIFICATIONS**

## **HOT PLATE DCHPA48**





Side View

## **Front View**



| Model   | Packaging Dimensions (inches) |         |         | Net Weight | Ship Weight |
|---------|-------------------------------|---------|---------|------------|-------------|
|         | W                             | D       | Н       | (lbs)      | (lbs)       |
| DCHPA48 | 50 1/4"                       | 32 5/8" | 17 3/4" | 198.42     | 264.56      |







Los Angeles | San Francisco | Dallas Houston | Florida | Chicago | New Jersey

S 1-800-931-8628 (a) info@dukersusa.com www.DukersUSA.com