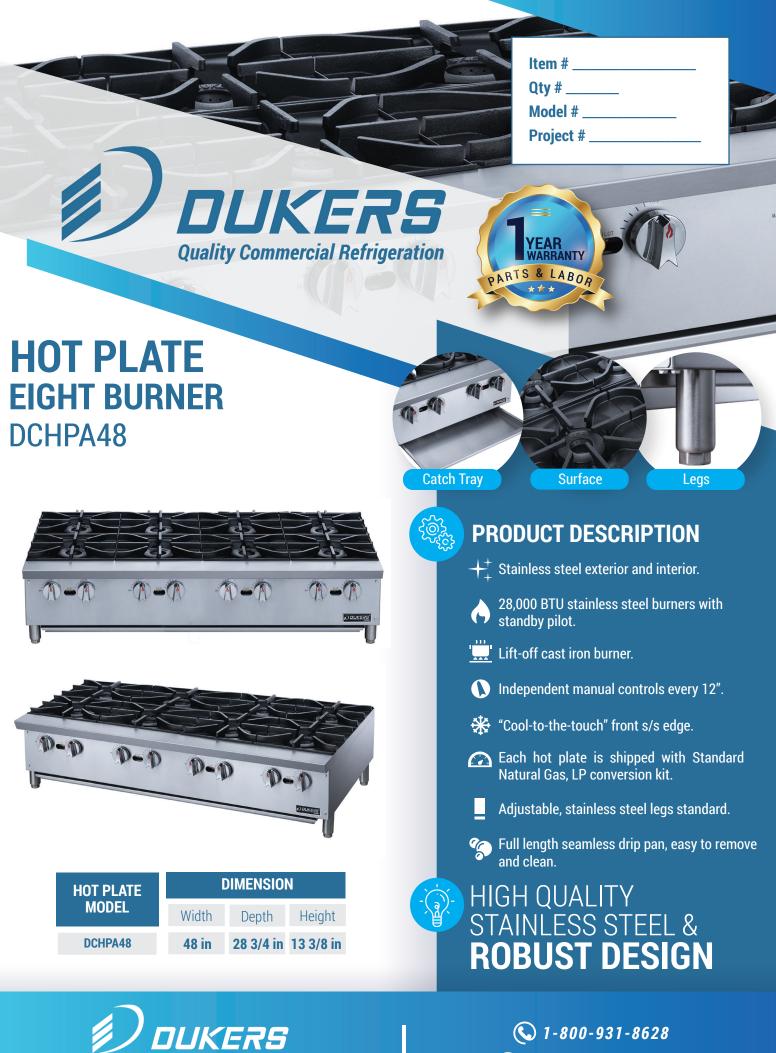

Los Angeles | San Francisco | Dallas Houston | Florida | Chicago | New Jersey 1-800-931-8628
info@dukersusa.com
w w w. D u k er s U S A.com

## **DETAILS & SPECIFICATIONS**

## **HOT PLATE DCHPA48**





Side View

## **Front View**



| Model   | Packaging Dimensions (inches) |         |         | Net Weight | Ship Weight |
|---------|-------------------------------|---------|---------|------------|-------------|
|         | W                             | D       | Н       | (lbs)      | (lbs)       |
| DCHPA48 | 50 1/4"                       | 32 5/8" | 17 3/4" | 198.42     | 264.56      |







Los Angeles | San Francisco | Dallas Houston | Florida | Chicago | New Jersey

S 1-800-931-8628 (a) info@dukersusa.com www.DukersUSA.com