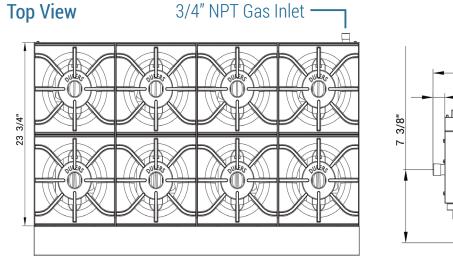

Los Angeles | San Francisco | Dallas Houston | Florida | Chicago | New Jersey 1-800-931-8628
info@dukersusa.com
w w w. D u k er s U S A.com

## **DETAILS & SPECIFICATIONS**

## **HOT PLATE DCHPA48**





Side View

## **Front View**



| Model   | Packaging Dimensions (inches) |         |         | Net Weight | Ship Weight |
|---------|-------------------------------|---------|---------|------------|-------------|
|         | W                             | D       | Н       | (lbs)      | (lbs)       |
| DCHPA48 | 50 1/4"                       | 32 5/8" | 17 3/4" | 198.42     | 264.56      |







Los Angeles | San Francisco | Dallas Houston | Florida | Chicago | New Jersey

S 1-800-931-8628 (a) info@dukersusa.com www.DukersUSA.com