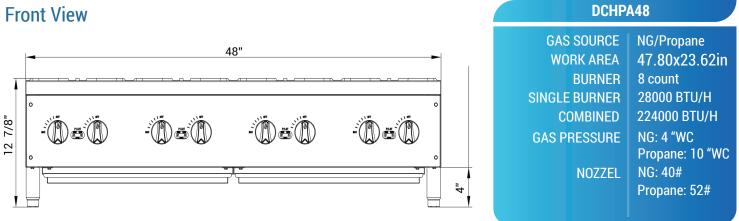

## **Front View**

| Model   | Packaging Dimensions (inches) |         |         | Net Weight | Ship Weight |
|---------|-------------------------------|---------|---------|------------|-------------|
|         | W                             | D       | Н       | (lbs)      | (lbs)       |
| DCHPA48 | 50 1/4"                       | 32 5/8" | 17 3/4" | 198.42     | 264.56      |