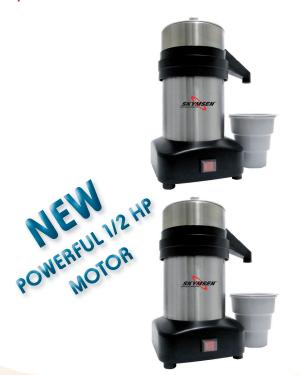

# POWERFUL 1/2 HP SKYMSEN **ESBS-SUPER**

#### **ESBS**

Specially designed machines for high efficiency citrus juice production. Ideal for Restaurants, Juice Shops, Convenience Stores, Hotels. Juices limes, lemons, oranges and grapefruits. Easy to clean with simple to remove juice cup and juicing tool. Both units come standard with 34 oz. (1 liter) container and strainer and 2 juicing tools, small for limes and lemons and large for grapefruits and oranges. Supplied with anti-skid legs. Both models have stainless steel motor housing and juicing cup and polished aluminum lid. Model ESBS Super is equipped with a powerful 1/2 HP motor.

## ESBS CITRUS JUICE EXTRACTOR ESBS-SUPER HEAVY DUTY CITRUS JUICE EXTRACTOR

Specially designed machines for high efficiency citrus juice production. Ideal for Restaurants, Juice Shops, Convenience Stores, Hotels. Juices limes, lemons, oranges and grapefruits. Easy to clean with simple to remove juice cup and juicing tool. Both units come standard with 34 oz. (1 liter) container and strainer and 2 juicing tools, small for limes and lemons and large for grapefruits and oranges. Supplied with anti-skid legs. Both models have stainless steel motor housing and juicing cup and polished aluminum lid. Model ESBS Super is equipped with a powerful 1/2 HP motor.