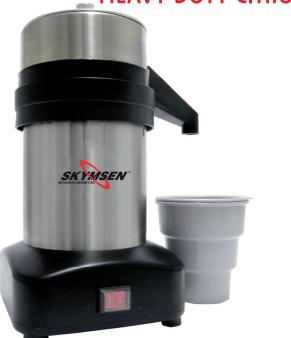

## **ESBS CITRUS JUICE EXTRACTOR** ESBS-SUPER **HEAVY DUTY CITRUS JUICE EXTRACTOR**

#### **ESBS**

Specially designed machines for high efficiency citrus juice production. Ideal for Restaurants, Juice Shops, Convenience Stores, Hotels. Juices limes, lemons, oranges and grapefruits. Easy to clean with simple to remove juice cup and juicing tool. Both units come standard with 34 oz. (1 liter) container and strainer and 2 juicing tools, small for limes and lemons and large for grapefruits and oranges. Supplied with anti-skid legs. Both models have stainless steel motor housing and juicing cup and polished aluminum lid. Model ESBS Super is equipped with a powerful 1/2 HP motor.

## ESBS CITRUS JUICE EXTRACTOR ESBS-SUPER HEAVY DUTY CITRUS JUICE EXTRACTOR

Specially designed machines for high efficiency citrus juice production. Ideal for Restaurants, Juice Shops, Convenience Stores, Hotels. Juices limes, lemons, oranges and grapefruits. Easy to clean with simple to remove juice cup and juicing tool. Both units come standard with 34 oz. (1 liter) container and strainer and 2 juicing tools, small for limes and lemons and large for grapefruits and oranges. Supplied with anti-skid legs. Both models have stainless steel motor housing and juicing cup and polished aluminum lid. Model ESBS Super is equipped with a powerful 1/2 HP motor.