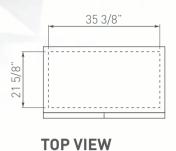

## **PRODUCT VIEWS**

## () TECHNICAL SPECIFICATIONS

| D: 27 1/2"   700 mr   78 3/4"   2000 m   78 48 mr   78 3/8"   1535 m   78 5/8"   1069 mr   760 |                               |       |         |                              |
|------------------------------------------------------------------------------------------------------------------------------------------------------------------------------------------------------------------------------------------------------------------------------------------------------------------------------------------------------------------------------------------------------------------------------------------------------------------------------------------------------------------------------------------------------------------------------------------------------------------------------------------------------------------------------------------------------------------------------------------------------------------------------------------------------------------------------------------------------------------------------------------------------------------------------------------------------------------------------------------------------------------------------------------------------------------------------------------------------------------------------------------------------------------------------------------------------------------------------------------------------------------------------------------------------------------------------------------------------------------------------------------------------------------------------------------------------------------------------------------------------------------------------------------------------------------------------------------------------------------------------------------------------------------------------------------------------------------------------------------------------------------------------------------------------------------------------------------------------------------------------------------------------------------------------------------------------------------------------------------------------------------------------------------------------------------------------------------------------------------------------|-------------------------------|-------|---------|------------------------------|
| D: 21 5/8"   548 mm                                                                                                                                                                                                                                                                                                                                                                                                                                                                                                                                                                                                                                                                                                                                                                                                                                                                                                                                                                                                                                                                                                                                                                                                                                                                                                                                                                                                                                                                                                                                                                                                                                                                                                                                                                                                                                                                                                                                                                                                                                                                                                          | Exterior Dimensions           | D:    | 27 1/2" | 1000 mm<br>700 mm<br>2000 mm |
| D: 29 7/8" 760 mr H: 82 5/8" 2100 m  Shelf Size W: 15 7/8" 404 mr D: 19 1/2" 494 mr  Weight 336.2 Lbs   152.5 k Weight w/packaging 353.8 Lbs   160.5 k                                                                                                                                                                                                                                                                                                                                                                                                                                                                                                                                                                                                                                                                                                                                                                                                                                                                                                                                                                                                                                                                                                                                                                                                                                                                                                                                                                                                                                                                                                                                                                                                                                                                                                                                                                                                                                                                                                                                                                       | Interior Dimensions           | D:    | 21 5/8" | 898 mm<br>548 mm<br>1535 mm  |
| D:     19 1/2"     494 mr       Weight     336.2 Lbs   152.5 k       Weight w/packaging     353.8 Lbs   160.5 k    Shelves                                                                                                                                                                                                                                                                                                                                                                                                                                                                                                                                                                                                                                                                                                                                                                                                                                                                                                                                                                                                                                                                                                                                                                                                                                                                                                                                                                                                                                                                                                                                                                                                                                                                                                                                                                                                                                                                                                                                                                                                   | <b>Dimensions</b> w/packaging | D:    | 29 7/8" | 1069 mm<br>760 mm<br>2100 mm |
| Weight w/packaging 353.8 Lbs 160.5 k  Shelves 10                                                                                                                                                                                                                                                                                                                                                                                                                                                                                                                                                                                                                                                                                                                                                                                                                                                                                                                                                                                                                                                                                                                                                                                                                                                                                                                                                                                                                                                                                                                                                                                                                                                                                                                                                                                                                                                                                                                                                                                                                                                                             | Shelf Size                    | • • • |         | 404 mm<br>494 mm             |
|                                                                                                                                                                                                                                                                                                                                                                                                                                                                                                                                                                                                                                                                                                                                                                                                                                                                                                                                                                                                                                                                                                                                                                                                                                                                                                                                                                                                                                                                                                                                                                                                                                                                                                                                                                                                                                                                                                                                                                                                                                                                                                                              | •                             |       |         | 152.5 kg<br>  160.5 kg       |
| Capacity 20oz. Flat: 300                                                                                                                                                                                                                                                                                                                                                                                                                                                                                                                                                                                                                                                                                                                                                                                                                                                                                                                                                                                                                                                                                                                                                                                                                                                                                                                                                                                                                                                                                                                                                                                                                                                                                                                                                                                                                                                                                                                                                                                                                                                                                                     | Shelves                       | 10    |         |                              |
|                                                                                                                                                                                                                                                                                                                                                                                                                                                                                                                                                                                                                                                                                                                                                                                                                                                                                                                                                                                                                                                                                                                                                                                                                                                                                                                                                                                                                                                                                                                                                                                                                                                                                                                                                                                                                                                                                                                                                                                                                                                                                                                              | Capacity 20oz.                | Flat: | 300     |                              |