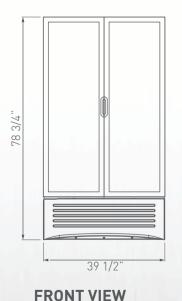

## **PRODUCT VIEWS**

## () TECHNICAL SPECIFICATIONS

| D: 27 1/2"   700 mr   78 3/4"   2000 m   78 48 mr   78 3/8"   1535 m   78 5/8"   1069 mr   760 |                               |       |         |                              |
|------------------------------------------------------------------------------------------------------------------------------------------------------------------------------------------------------------------------------------------------------------------------------------------------------------------------------------------------------------------------------------------------------------------------------------------------------------------------------------------------------------------------------------------------------------------------------------------------------------------------------------------------------------------------------------------------------------------------------------------------------------------------------------------------------------------------------------------------------------------------------------------------------------------------------------------------------------------------------------------------------------------------------------------------------------------------------------------------------------------------------------------------------------------------------------------------------------------------------------------------------------------------------------------------------------------------------------------------------------------------------------------------------------------------------------------------------------------------------------------------------------------------------------------------------------------------------------------------------------------------------------------------------------------------------------------------------------------------------------------------------------------------------------------------------------------------------------------------------------------------------------------------------------------------------------------------------------------------------------------------------------------------------------------------------------------------------------------------------------------------------|-------------------------------|-------|---------|------------------------------|
| D: 21 5/8"   548 mm                                                                                                                                                                                                                                                                                                                                                                                                                                                                                                                                                                                                                                                                                                                                                                                                                                                                                                                                                                                                                                                                                                                                                                                                                                                                                                                                                                                                                                                                                                                                                                                                                                                                                                                                                                                                                                                                                                                                                                                                                                                                                                          | Exterior Dimensions           | D:    | 27 1/2" | 1000 mm<br>700 mm<br>2000 mm |
| D: 29 7/8" 760 mr H: 82 5/8" 2100 m  Shelf Size W: 15 7/8" 404 mr D: 19 1/2" 494 mr  Weight 336.2 Lbs   152.5 k Weight w/packaging 353.8 Lbs   160.5 k                                                                                                                                                                                                                                                                                                                                                                                                                                                                                                                                                                                                                                                                                                                                                                                                                                                                                                                                                                                                                                                                                                                                                                                                                                                                                                                                                                                                                                                                                                                                                                                                                                                                                                                                                                                                                                                                                                                                                                       | Interior Dimensions           | D:    | 21 5/8" | 898 mm<br>548 mm<br>1535 mm  |
| D:     19 1/2"     494 mr       Weight     336.2 Lbs   152.5 k       Weight w/packaging     353.8 Lbs   160.5 k    Shelves                                                                                                                                                                                                                                                                                                                                                                                                                                                                                                                                                                                                                                                                                                                                                                                                                                                                                                                                                                                                                                                                                                                                                                                                                                                                                                                                                                                                                                                                                                                                                                                                                                                                                                                                                                                                                                                                                                                                                                                                   | <b>Dimensions</b> w/packaging | D:    | 29 7/8" | 1069 mm<br>760 mm<br>2100 mm |
| Weight w/packaging 353.8 Lbs 160.5 k  Shelves 10                                                                                                                                                                                                                                                                                                                                                                                                                                                                                                                                                                                                                                                                                                                                                                                                                                                                                                                                                                                                                                                                                                                                                                                                                                                                                                                                                                                                                                                                                                                                                                                                                                                                                                                                                                                                                                                                                                                                                                                                                                                                             | Shelf Size                    | • • • |         | 404 mm<br>494 mm             |
|                                                                                                                                                                                                                                                                                                                                                                                                                                                                                                                                                                                                                                                                                                                                                                                                                                                                                                                                                                                                                                                                                                                                                                                                                                                                                                                                                                                                                                                                                                                                                                                                                                                                                                                                                                                                                                                                                                                                                                                                                                                                                                                              | •                             |       |         | 152.5 kg<br>  160.5 kg       |
| Capacity 20oz. Flat: 300                                                                                                                                                                                                                                                                                                                                                                                                                                                                                                                                                                                                                                                                                                                                                                                                                                                                                                                                                                                                                                                                                                                                                                                                                                                                                                                                                                                                                                                                                                                                                                                                                                                                                                                                                                                                                                                                                                                                                                                                                                                                                                     | Shelves                       | 10    |         |                              |
|                                                                                                                                                                                                                                                                                                                                                                                                                                                                                                                                                                                                                                                                                                                                                                                                                                                                                                                                                                                                                                                                                                                                                                                                                                                                                                                                                                                                                                                                                                                                                                                                                                                                                                                                                                                                                                                                                                                                                                                                                                                                                                                              | Capacity 20oz.                | Flat: | 300     |                              |