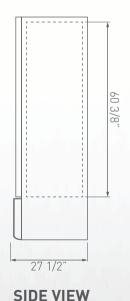

## **PRODUCT VIEWS**

## () TECHNICAL SPECIFICATIONS

| D: 27 1/2"   700 mr   78 3/4"   2000 m   78 48 mr   78 3/8"   1535 m   78 5/8"   1069 mr   760 |                               |       |         |                              |
|------------------------------------------------------------------------------------------------------------------------------------------------------------------------------------------------------------------------------------------------------------------------------------------------------------------------------------------------------------------------------------------------------------------------------------------------------------------------------------------------------------------------------------------------------------------------------------------------------------------------------------------------------------------------------------------------------------------------------------------------------------------------------------------------------------------------------------------------------------------------------------------------------------------------------------------------------------------------------------------------------------------------------------------------------------------------------------------------------------------------------------------------------------------------------------------------------------------------------------------------------------------------------------------------------------------------------------------------------------------------------------------------------------------------------------------------------------------------------------------------------------------------------------------------------------------------------------------------------------------------------------------------------------------------------------------------------------------------------------------------------------------------------------------------------------------------------------------------------------------------------------------------------------------------------------------------------------------------------------------------------------------------------------------------------------------------------------------------------------------------------|-------------------------------|-------|---------|------------------------------|
| D: 21 5/8"   548 mm                                                                                                                                                                                                                                                                                                                                                                                                                                                                                                                                                                                                                                                                                                                                                                                                                                                                                                                                                                                                                                                                                                                                                                                                                                                                                                                                                                                                                                                                                                                                                                                                                                                                                                                                                                                                                                                                                                                                                                                                                                                                                                          | Exterior Dimensions           | D:    | 27 1/2" | 1000 mm<br>700 mm<br>2000 mm |
| D: 29 7/8" 760 mr H: 82 5/8" 2100 m  Shelf Size W: 15 7/8" 404 mr D: 19 1/2" 494 mr  Weight 336.2 Lbs   152.5 k Weight w/packaging 353.8 Lbs   160.5 k                                                                                                                                                                                                                                                                                                                                                                                                                                                                                                                                                                                                                                                                                                                                                                                                                                                                                                                                                                                                                                                                                                                                                                                                                                                                                                                                                                                                                                                                                                                                                                                                                                                                                                                                                                                                                                                                                                                                                                       | Interior Dimensions           | D:    | 21 5/8" | 898 mm<br>548 mm<br>1535 mm  |
| D:     19 1/2"     494 mr       Weight     336.2 Lbs   152.5 k       Weight w/packaging     353.8 Lbs   160.5 k    Shelves                                                                                                                                                                                                                                                                                                                                                                                                                                                                                                                                                                                                                                                                                                                                                                                                                                                                                                                                                                                                                                                                                                                                                                                                                                                                                                                                                                                                                                                                                                                                                                                                                                                                                                                                                                                                                                                                                                                                                                                                   | <b>Dimensions</b> w/packaging | D:    | 29 7/8" | 1069 mm<br>760 mm<br>2100 mm |
| Weight w/packaging 353.8 Lbs 160.5 k  Shelves 10                                                                                                                                                                                                                                                                                                                                                                                                                                                                                                                                                                                                                                                                                                                                                                                                                                                                                                                                                                                                                                                                                                                                                                                                                                                                                                                                                                                                                                                                                                                                                                                                                                                                                                                                                                                                                                                                                                                                                                                                                                                                             | Shelf Size                    | • • • |         | 404 mm<br>494 mm             |
|                                                                                                                                                                                                                                                                                                                                                                                                                                                                                                                                                                                                                                                                                                                                                                                                                                                                                                                                                                                                                                                                                                                                                                                                                                                                                                                                                                                                                                                                                                                                                                                                                                                                                                                                                                                                                                                                                                                                                                                                                                                                                                                              | •                             |       |         | 152.5 kg<br>  160.5 kg       |
| Capacity 20oz. Flat: 300                                                                                                                                                                                                                                                                                                                                                                                                                                                                                                                                                                                                                                                                                                                                                                                                                                                                                                                                                                                                                                                                                                                                                                                                                                                                                                                                                                                                                                                                                                                                                                                                                                                                                                                                                                                                                                                                                                                                                                                                                                                                                                     | Shelves                       | 10    |         |                              |
|                                                                                                                                                                                                                                                                                                                                                                                                                                                                                                                                                                                                                                                                                                                                                                                                                                                                                                                                                                                                                                                                                                                                                                                                                                                                                                                                                                                                                                                                                                                                                                                                                                                                                                                                                                                                                                                                                                                                                                                                                                                                                                                              | Capacity 20oz.                | Flat: | 300     |                              |