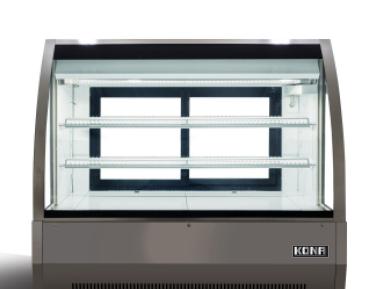

# **Deli Case**

### NJ-4 | NJ-5 | NJ-6

#### **Features**

- Stainless steel exterior, SS304 and coated metal for interior
- Refrigeration system is optimized to function between 35~ 41 °F
- Exterior tempered glass finish
- · With caster and adjustable legs
- Curved glass front with heater
- · Two adjustable shelves as standard
- Gravity coil refrigeration system provides high humidity environment for exceptional preservation
- Sliding out condensing unit
- · LED lights on both sides and the top
- · High quality digital temperature controller
- Double glazed safety glasses with heater
- Automatic defrost system for front glass and rear door frame
- R290 refrigerant, ozone friendly
- ETL approved (conforms to UL-471&NSF-7)
- DOE 2017, Energy efficient compliant PRODUCT