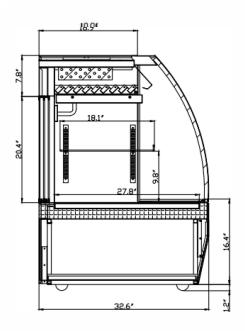

| Model | Doors | Capacity<br>(cu.ft) | Shelves | Cabinet Dimesions<br>(Inches) |       |       | НР  | Voltage   | Amps | Cord<br>Length | Net<br>Weight |
|-------|-------|---------------------|---------|-------------------------------|-------|-------|-----|-----------|------|----------------|---------------|
|       |       | (carre)             |         | W                             | D     | Н     |     |           |      | (ft.)          | (lbs.)        |
| NJ-4  | 2     | 18                  | 1       | 47.3"                         | 32.5" | 47"   | 1/3 | 110V/60Hz | 5.00 | 6              | 496           |
| NJ-5  | 2     | 21.5                | 1       | 59"                           | 32.5" | 48.2" | 3/5 | 110V/60Hz | 5.80 | 6              | 573           |
| NJ-6  | 2     | 26.4                | 1       | 70.9"                         | 32.5" | 47"   | 3/4 | 110V/60Hz | 6.40 | 6              | 650           |