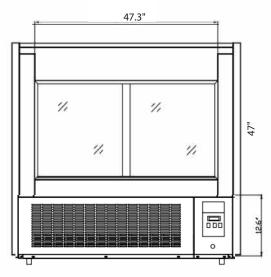

| Model | Doors | Capacity<br>(cu.ft) | Shelves | Cabinet Dimesions<br>(Inches) |       |       | НР  | Voltage   | Amps | Cord<br>Length | Net<br>Weight |
|-------|-------|---------------------|---------|-------------------------------|-------|-------|-----|-----------|------|----------------|---------------|
|       |       | (carre)             |         | W                             | D     | Н     |     |           |      | (ft.)          | (lbs.)        |
| NJ-4  | 2     | 18                  | 1       | 47.3"                         | 32.5" | 47"   | 1/3 | 110V/60Hz | 5.00 | 6              | 496           |
| NJ-5  | 2     | 21.5                | 1       | 59"                           | 32.5" | 48.2" | 3/5 | 110V/60Hz | 5.80 | 6              | 573           |
| NJ-6  | 2     | 26.4                | 1       | 70.9"                         | 32.5" | 47"   | 3/4 | 110V/60Hz | 6.40 | 6              | 650           |