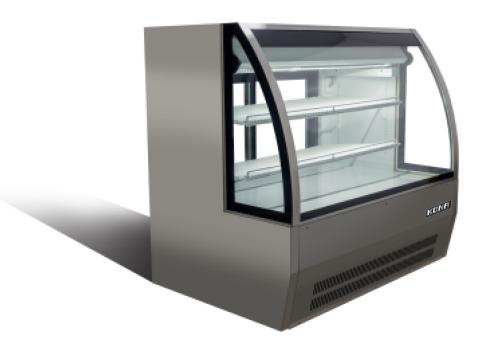

# **Deli Case**

### NJ-4 | NJ-5 | NJ-6

#### **Features**

- Stainless steel exterior, SS304 and coated metal for interior
- Refrigeration system is optimized to function between 35~ 41 °F
- Exterior tempered glass finish
- · With caster and adjustable legs
- Curved glass front with heater
- · Two adjustable shelves as standard
- Gravity coil refrigeration system provides high humidity environment for exceptional preservation
- Sliding out condensing unit
- · LED lights on both sides and the top
- · High quality digital temperature controller
- Double glazed safety glasses with heater
- Automatic defrost system for front glass and rear door frame
- R290 refrigerant, ozone friendly
- ETL approved (conforms to UL-471&NSF-7)
- DOE 2017, Energy efficient compliant PRODUCT