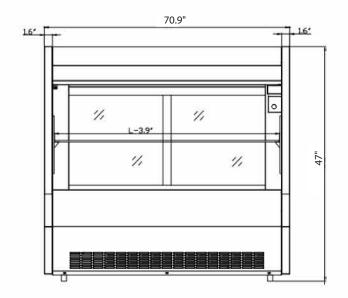

| Model | Doors | Capacity<br>(cu.ft) | Shelves | Cabinet Dimesions<br>(Inches) |       |       | НР  | Voltage   | Amps | Cord<br>Length | Net<br>Weight |
|-------|-------|---------------------|---------|-------------------------------|-------|-------|-----|-----------|------|----------------|---------------|
|       |       | (carre)             |         | W                             | D     | Н     |     |           |      | (ft.)          | (lbs.)        |
| NJ-4  | 2     | 18                  | 1       | 47.3"                         | 32.5" | 47"   | 1/3 | 110V/60Hz | 5.00 | 6              | 496           |
| NJ-5  | 2     | 21.5                | 1       | 59"                           | 32.5" | 48.2" | 3/5 | 110V/60Hz | 5.80 | 6              | 573           |
| NJ-6  | 2     | 26.4                | 1       | 70.9"                         | 32.5" | 47"   | 3/4 | 110V/60Hz | 6.40 | 6              | 650           |