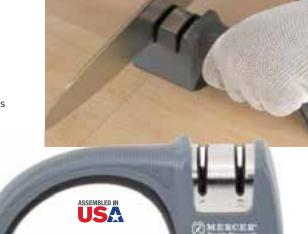

## Pocket Sharpener

Convenient size goes anywhere for quick sharpening. Features tungsten steel for coarse sharpening and ceramic rods for fine sharpening. Rubber molded feet for safety and stability. Textured surface for better grip.