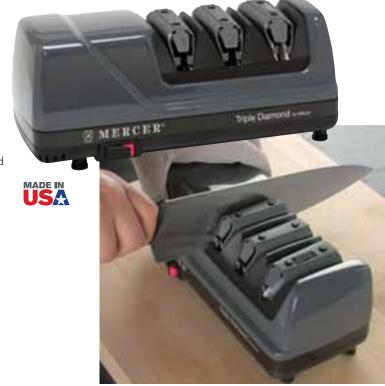

## Electric

Keep your knives sharper longer in seconds with this unique three-stage knife sharpener. Knife edges stay sharp up to 3 times longer with the patented triple beveled edge.

- Contains 100% diamond abrasives
- Ultra-fine stropping stage for an astonishingly sharp edge
- Sharpens all types of knives straight edge or serrated, even pocket knives and sporting knives
- Extremely safe and easy-to-use with no special training required
- Powerful high speed motor and precision guides guarantee perfect results every time
- 125 Watts. 5' cord.

M10000 Triple Diamond™ Electric Knife Sharpener

This sharpener will produce a double beveled edge on a straight blade ... the secret to keeping knives sharp, longer.

- Made with 100% diamond abrasives
- Patented precision guides for accurate control of the sharpening angle and foolproof results
- Unique sharpening technology for an extremely sharp, burr-free edge
- Two stages sharpening and honing, provide an arch-shaped edge that is strong and durable
- Sharpens all types of knives straight edge or serrated, even pocket knives and sporting knives
- Comfortable textured handle for a secure hold