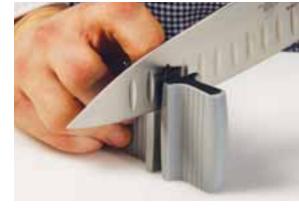

## Pocket Sharpener

Convenient size goes anywhere for quick sharpening. Features tungsten steel for coarse sharpening and ceramic rods for fine sharpening. Rubber molded feet for safety and stability. Textured surface for better grip.

M15940 Blister Card Packaging

M15940B **Bulk Packed** 





## Electric

Keep your knives sharper longer in seconds with this unique three-stage knife sharpener. Knife edges stay sharp up to 3 times longer with the patented triple beveled edge.

- Contains 100% diamond abrasives
- Ultra-fine stropping stage for an astonishingly sharp edge
- Sharpens all types of knives straight edge or serrated, even pocket knives and sporting knives
- Extremely safe and easy-to-use with no special training required
- Powerful high speed motor and precision guides guarantee perfect results every time
- 125 Watts. 5' cord.

M10000 Triple Diamond™ Electric Knife Sharpener







This sharpener will produce a double beveled edge on a straight blade ... the secret to keeping knives sharp, longer.

- Made with 100% diamond abrasives
- Patented precision guides for acc