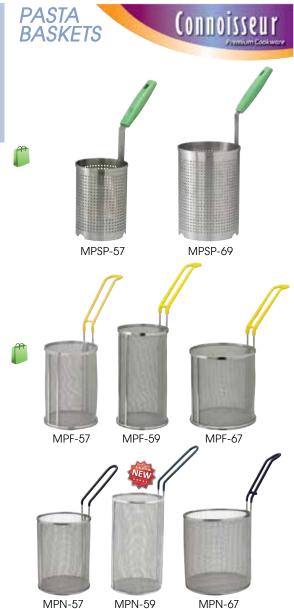

The Connoisseur premium pasta baskets are made with 18/8 stainless steel, electro-polished for added corrosion protection. They are extra heavy weight to stand up to the constant knocking of its edges when removing cooked pasta. Its cylindrical design allows water to flow freely so pasta cooks evenly. The comfortable ergonomic handle has an open end for hang drying. The baskets can be used with most pasta cooker machines and standard stock pots.

#### SINGLE PLY PERFORATED PASTA BASKET

- Designed for all pasta types
- ◆ 18/8 stainless steel, extra heavy weight
- Electro-polished perforated stainless steel for added corrosion protection
- Durable frame handles extra tough commercial kitchen use

| ITEM    | DESCRIPTION           | UOM  | CASE |
|---------|-----------------------|------|------|
| MPSP-57 | 5" dia x 7" H, Short  | Each | 8    |
| MPSP-69 | 6.5" dia x 9" H, Tall | Each | 8    |

### SUPER FINE MESH PASTA BASKETS

 Designed specifically for fine pasta, such as angel hair, linguine, and capellini

| ITEM   | DESCRIPTION     | UOM  | CASE |
|--------|-----------------|------|------|
| MPF-57 | 5" dia x 7" H   | Each | 8    |
| MPF-59 | 5" dia x 9" H   | Each | 8    |
| MPF-67 | 6.5" dia x 7" H | Each | 8    |

### **PASTA BOIL BASKETS**

- 18/8 stainless steel frame and normal mesh makes it ideal for cooking angel hair pasta and capellini
- Fits standard pasta cookers and stock pots

| ITEM   | DESCRIPTION     | UOM  | CASE |
|--------|-----------------|------|------|
| MPN-57 | 5-1/4"Dia x 7"H | Each | 2/8  |
| MPN-59 | 5"Dia x 9"H     | Each | 2/8  |
| MPN-67 | 6-1/2"Dia x 7"H | Each | 2/6  |