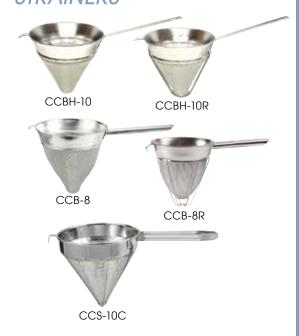

## PREMIUM BOUILLON STRAINERS

• 0.5mm thickness, 40 mesh stainless steel

| ITEM     | DESCRIPTION        | UOM  | CASE |
|----------|--------------------|------|------|
| CCBH-08  | 8-1/2"             | Each | 12   |
| CCBH-08R | 8-1/2", Reinforced | Each | 12   |
| CCBH-10  | 10"                | Each | 12   |
| CCBH-10R | 10", Reinforced    | Each | 12   |

### **HOLLOW HANDLE BOUILLON STRAINERS**

| ITEM   | DESCRIPTION             | UOM  | CASE |
|--------|-------------------------|------|------|
| CCB-8  | 8", Extra Fine Mesh S/S | Each | 6    |
| CCB-8R | 8", Reinforced S/S      | Each | 6    |

### CHINA CAP STRAINERS, STAINLESS STEEL

Mirror finished stainless steel with welded on handle

| ITEM    | DESCRIPTION | UOM  | CASE |
|---------|-------------|------|------|
| CCS-8F  | 8" Fine     | Each | 12   |
| CCS-10F | 10" Fine    | Each | 12   |
| CCS-12F | 12" Fine    | Each | 12   |
| CCS-8C  | 8" Coarse   | Each | 12   |
| CCS-10C | 10" Coarse  | Each | 12   |
| CCS-12C | 12" Coarse  | Each | 12   |