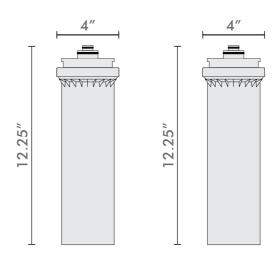

lation Summary**

#### **Operating Tips**

#### **Application**

Install cartridge into the head by lining up the ears of the filter to the notches of the head

Push upward into the head until it seats, then turn clockwise until the filter stops

Flush system for one minute prior to use.

Recommended cartridge replacement every 6 months or when water pressure drops below 30 psi.

Ice Machines



# TWIN FILTER CARTRIDGE Model # OSI-10-2C

# **Cartridge Specifications**

#### Rated Service Flow (each)

1.65 gpm. (6.24 lpm.)

# Rated Capacity (each)

10,000 gal. (Chlorine Removal)

#### **Operating Pressure**

30 - 125 psi. (2 - 8.6 bar) non-shock

# **Operating Temperature**

35° - 100°F (2° - 38°C)

#### **Shipping Weight**

4 lbs.

# **Cartridge Dimensions (2)**

12.25" x 4" x 4" (HxWxD)



# Warranty

OSI-10-1K systems are covered by a limited warranty against defects in material or workmanship for a period of 1 year after the date of purchase.

OSI-10-1C replacement filters are covered by a limited warranty against defects in material or workmanship for a period of 1 year after the date of purchase.

Please call (888) 275-4538 for further warranty information.

#### **Additional Info**

Do not use with water that is microbiologically unsafe or unknown quality without adequate disinfection before or after the system

System should be installed in compliance with state and local laws and regulations.