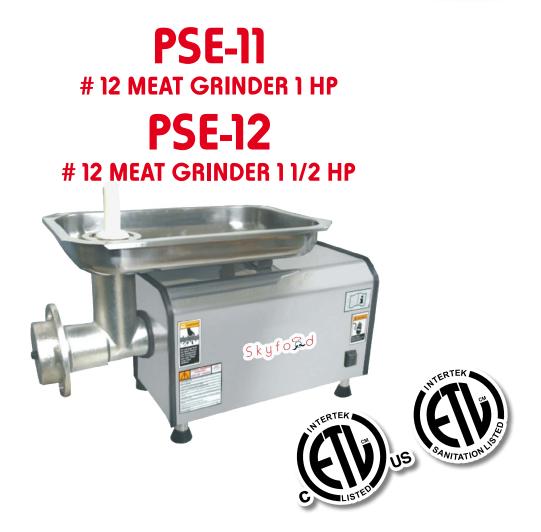

## Skyfoßd

SKYFOOD's Meat Grinders models PSE-11 and PSE-12 are powered by an over sized motor and gear driven transmission. All stainless steel motor housing ensures long life and standard # 12 cast iron grinding device insures fresh grinding. These table top Meat Grinders are perfect for medium and large production: rugged, reliable, compact, easy to clean. Ideal for Butcher shops, Restaurants and Super Markets. Both units come standard with one knife and two plates 1/8" and 3/16".

## **PSE-11** # 12 MEAT GRINDER 1 HP **PSE-12** # 12 MEAT GRINDER 1 1/2 HP

SKYFOOD's Meat Grinders models PSE-11 and PSE-12 are powered by an over sized motor and gear driven transmission. All stainless steel motor housing ensures long life and standard # 12 cast iron grinding device insures fresh grinding. These table top Meat Grinders are perfect for medium and large production: rugged, reliable, compact, easy to clean. Ideal for Butcher shops, Restaurants and Super Markets. Both units come standard with one knife and two plates 1/8" and 3/16".