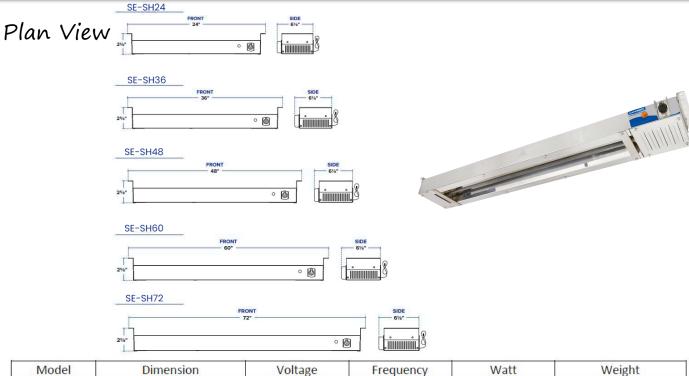

## Strip Warmer

Model: SE-SH36

- ☐ SE-SH24 Strip warmer
- ☐ SE-SH36 Strip warmer
- ☐ SE-SH48 Strip warmer
- ☐ SE-SH60 Strip warmer
- ☐ SE-SH72 Strip warmer

| Model   | Dimension             | Voltage | Frequency | Watt  | Weight |
|---------|-----------------------|---------|-----------|-------|--------|
| SE-SH24 | 24" L x 6.1"W x 2.6"H | 120V    | 60HZ      | 500W  | 7 lbs  |
| SE-SH36 | 36"L x 6.1"W x 2.6"H  | 120V    | 60HZ      | 850W  | 10 lbs |
| SE-SH48 | 48"L x 6.1"W x 2.6"H  | 120V    | 60HZ      | 1200W | 14 lbs |
| SE-SH60 | 60"L x 6.1"W x 2.6"H  | 120V    | 60HZ      | 1550W | 16 lbs |
| SE-SH72 | 72"L x 6.1"W x 2.6"H  | 120V    | 60HZ      | 1750W | 19 lbs |