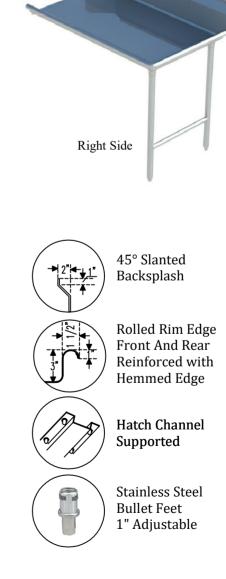

## Straight Design

Left Side

#### FEATURES & CONSTRUCTION:

- Top is fabricated with 1-1/2" rounded edge on all working sides and 10-1/2" high backsplash
- Table front edges formed with hemmed edges to provide extra rigidity and safe to touched finished.
- Reinforced table top with sound deadened hatch channels.
- All exposed welded areas smooth polished to brush finish sanitary #4.
- Adjustable cross-bar secure to leg with easily manage Aluminum die cast cross brass fitting.
- Welded stainless steel leg socket for removable table legs.
- All units shipped K.D. and easily assembled.

#### MATERIAL:

Top: 16 Ga. Stainless Steel - 304

- Leg: 15/8" Stainless Steel Tubing,
  - Stainless Steel Leg Socket
    - 1" Adjustable Stainless Steel Bullet Feet

| Soiled Dishtables |           |            |
|-------------------|-----------|------------|
| L                 | Left Side | Right Side |
|                   | MODEL NO. |            |
| 24"               | SMCDT-24L | SMCDT-24R  |
| 30"               | SMCDT-30L | SMCDT-30R  |
| 36"               | SMCDT-36L | SMCDT-36R  |
| 48"               | SMCDT-48L | SMCDT-48R  |
| 60"               | SMCDT-60L | SMCDT-60R  |
| 72"               | SMCDT-72L | SMCDT-72R  |
| 84"               | SMCDT-84L | SMCDT-84R  |
| 96"               |           | SMCDT-96R  |