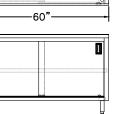

|            | UNIT SIZE |     |         |
|------------|-----------|-----|---------|
| MODEL#     | L         | D   | Н       |
| SMDC-3036S | 36"       |     | 35 1/2" |
| SMDC-3048S | 48"       | 30" |         |
| SMDC-3060S | 60"       |     |         |
| SMDC-3072S | 72"       |     |         |

NSF STD.2 Certified

SMDC-3036S **SMDC-3060S** 

30"x48"

Flat Edge At Rear And Both Sides

S/S. Pilasters for Adj. Middle Shelf

**Sliding Door** Track Roller

S/S. Recessed Handle

SIDE VIEW