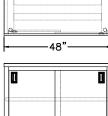

|            | UNIT SIZE |     |         |
|------------|-----------|-----|---------|
| MODEL#     | L         | D   | Н       |
| SMDC-3036S | 36"       |     | 35 1/2" |
| SMDC-3048S | 48"       | 30" |         |
| SMDC-3060S | 60"       |     |         |
| SMDC-3072S | 72"       |     |         |

NSF STD.2 Certified

SMDC-3036S **SMDC-3060S** 

30"x48"

Flat Edge At Rear And Both Sides

S/S. Pilasters for Adj. Middle Shelf

**Sliding Door** Track Roller

S/S. Recessed Handle

SIDE VIEW