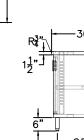

## **FEATURES & CONSTRUCTION:**

- Top is fabricated with 1-1/2" bull nose front edge, flat edges at rear and both sides.
- All exposed welded areas smooth polished to brush finish sanitary #4.
- 1-5/8" stainless steel legs with adjustable bullet feet.
- Stainless steel Sliding doors with recessed handle.
- Reinforced hat channel support for top, intermediate shelf and bottom shelf.
- Stainless steel pilasters allow for adjustable middle shelf.
- All units shipped K.D., but easily assembled.

NSF STD.2 Certified

SMDC-3036S **SMDC-3060S** 

30"x48"

Flat Edge At Rear And Both Sides

S/S. Pilasters for Adj. Middle Shelf

**Sliding Door** Track Roller

S/S. Recessed Handle

SIDE VIEW