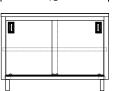

## Dish Cabinet With Flat Top And Sliding Doors

## **FEATURES & CONSTRUCTION:**

- Top is fabricated with 1-1/2" bull nose front edge, flat edges at rear and both sides.
- All exposed welded areas smooth polished to brush finish sanitary #4.
- 1-5/8" stainless steel legs with adjustable bullet feet.
- Stainless steel Sliding doors with recessed handle.
- Reinforced hat channel support for top, intermediate shelf and bottom shelf.
- Stainless steel pilasters allow for adjustable middle shelf.
- All units shipped K.D., but easily assembled.