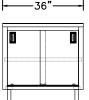

|            | UNIT SIZE |     |         |
|------------|-----------|-----|---------|
| MODEL#     | L         | D   | Н       |
| SMDC-3036S | 36"       |     | 35 1/2" |
| SMDC-3048S | 48"       | 30" |         |
| SMDC-3060S | 60"       |     |         |
| SMDC-3072S | 72"       |     |         |

NSF STD.2 Certified

SMDC-3036S **SMDC-3060S** 

30"x48"

Flat Edge At Rear And Both Sides

S/S. Pilasters for Adj. Middle Shelf

**Sliding Door** Track Roller

S/S. Recessed Handle

SIDE VIEW