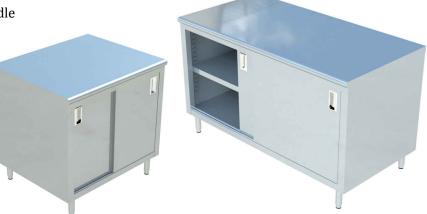

## Dish Cabinet With Flat Top And Sliding Doors

## **FEATURES & CONSTRUCTION:**

- Top is fabricated with 1-1/2" bull nose front edge, flat edges at rear and both sides.
- All exposed welded areas smooth polished to brush finish sanitary #4.
- 1-5/8" stainless steel legs with adjustable bullet feet.
- Stainless steel Sliding doors with recessed handle.
- Reinforced hat channel support for top, intermediate shelf and bottom shelf.
- Stainless steel pilasters allow for adjustable middle shelf.
- All units shipped K.D., but easily assembled.

## MATERIAL:

Top: 16 Ga. stainless steel - 304 Body: 18 Ga. stainless steel - 304 Shelf: 18 Ga. stainless steel - 304 Door: 18 Ga. stainless steel - 304

Leg: 1-5/8" stainless steel with 2" adjustable

stainless steel bullet feet