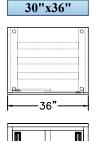

|            | UNIT SIZE |     |         |
|------------|-----------|-----|---------|
| MODEL#     | L         | D   | Н       |
| SMDC-3036S | 36"       |     | 35 1/2" |
| SMDC-3048S | 48"       | 30" |         |
| SMDC-3060S | 60"       |     |         |
| SMDC-3072S | 72"       |     |         |

NSF STD.2 Certified

SMDC-3036S **SMDC-3060S** 

30"x48"

Flat Edge At Rear And Both Sides

S/S. Pilasters for Adj. Middle Shelf

**Sliding Door** Track Roller

S/S. Recessed Handle

SIDE VIEW