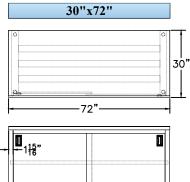

|            | UNIT SIZE |     |         |
|------------|-----------|-----|---------|
| MODEL#     | L         | D   | Н       |
| SMDC-3036S | 36"       |     | 35 1/2" |
| SMDC-3048S | 48"       | 30" |         |
| SMDC-3060S | 60"       |     |         |
| SMDC-3072S | 72"       |     |         |

NSF STD.2 Certified

SMDC-3036S **SMDC-3060S** 

30"x48"

Flat Edge At Rear And Both Sides

S/S. Pilasters for Adj. Middle Shelf

**Sliding Door** Track Roller

S/S. Recessed Handle

SIDE VIEW