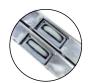

## **FEATURES & CONSTRUCTION:**

- Top is fabricated with 1-1/2" bull nose front edge, flat edges at rear and both sides.
- All exposed welded areas smooth polished to brush finish sanitary #4.
- 1-5/8" stainless steel legs with adjustable bullet feet.
- Stainless steel Sliding doors with recessed handle.
- Reinforced hat channel support for top, intermediate shelf and bottom shelf.
- Stainless steel pilasters allow for adjustable middle shelf.
- All units shipped K.D., but easily assembled.

NSF STD.2 Certified

SMDC-3036S **SMDC-3060S** 

30"x48"

Flat Edge At Rear And Both Sides

S/S. Pilasters for Adj. Middle Shelf

**Sliding Door** Track Roller

S/S. Recessed Handle

SIDE VIEW