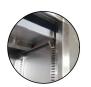

## **FEATURES & CONSTRUCTION:**

- Top is fabricated with 1-1/2" bull nose front edge, flat edges at rear and both sides.
- All exposed welded areas smooth polished to brush finish sanitary #4.
- 1-5/8" stainless steel legs with adjustable bullet feet.
- Stainless steel Sliding doors with recessed handle.
- Reinforced hat channel support for top, intermediate shelf and bottom shelf.
- Stainless steel pilasters allow for adjustable middle shelf.
- All units shipped K.D., but easily assembled.

NSF STD.2 Certified

SMDC-3036S **SMDC-3060S** 

30"x48"

Flat Edge At Rear And Both Sides

S/S. Pilasters for Adj. Middle Shelf

**Sliding Door** Track Roller

S/S. Recessed Handle

SIDE VIEW