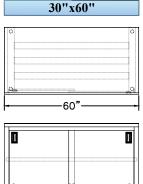

|            | UNIT SIZE |     |         |
|------------|-----------|-----|---------|
| MODEL#     | L         | D   | Н       |
| SMDC-3036S | 36"       |     | 35 1/2" |
| SMDC-3048S | 48"       | 30" |         |
| SMDC-3060S | 60"       |     |         |
| SMDC-3072S | 72"       |     |         |

NSF STD.2 Certified

SMDC-3036S **SMDC-3060S** 

30"x48"

Flat Edge At Rear And Both Sides

S/S. Pilasters for Adj. Middle Shelf

**Sliding Door** Track Roller

S/S. Recessed Handle

SIDE VIEW