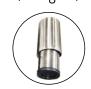

## **FEATURES & CONSTRUCTION:**

- Top is fabricated with 1-1/2" bull nose front edge, flat edges at rear and both sides.
- All exposed welded areas smooth polished to brush finish sanitary #4.
- 1-5/8" stainless steel legs with adjustable bullet feet.
- Stainless steel Sliding doors with recessed handle.
- Reinforced hat channel support for top, intermediate shelf and bottom shelf.
- Stainless steel pilasters allow for adjustable middle shelf.
- All units shipped K.D., but easily assembled.

## MATERIAL:

Top: 16 Ga. stainless steel - 304 Body: 18 Ga. stainless steel - 304 Shelf: 18 Ga. stainless steel - 304 Door: 18 Ga. stainless steel - 304

Leg: 1-5/8" stainless steel with 2" adjustable

stainless steel bullet feet

30"Deep Series

S/S. Bullet Feet 2" Adjustable

Specifications subject to change without notice.

All dimensions are typical (Tolerance 1/2").

Rev. 11/22

SAPPHIRE MANUFACTURING

Tel:718-543-2111 Fax:718-543-2121