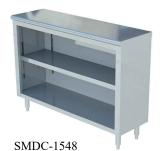

## Stainless Steel Dish Cabinet

| MODEL#    | UNIT SIZE |                 |         |  |
|-----------|-----------|-----------------|---------|--|
| WIODLL#   | L         | D               | Н       |  |
| SMDC-1536 | 36"       |                 |         |  |
| SMDC-1548 | 48"       | 15"             | 35-1/2" |  |
| SMDC-1560 | 60"       | ] 15"   33-1/2" |         |  |
| SMDC-1572 | 72"       |                 |         |  |