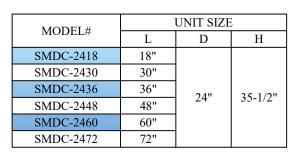

Stainless Steel Pilasters Allows for Adjustable Middle Shelf

| MODEL#    | UNIT SIZE |      |         |
|-----------|-----------|------|---------|
| MIODEL#   | L         | D    | Н       |
| SMDC-3018 | 18"       |      |         |
| SMDC-3030 | 30"       |      |         |
| SMDC-3036 | 36"       | 30"  | 35-1/2" |
| SMDC-3048 | 48"       | ] 30 | 33-1/2" |
| SMDC-3060 | 60"       |      |         |
| SMDC-3072 | 72"       |      |         |