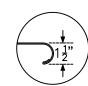

## **FEATURES & CONSTRUCTION:**

- Top is fabricated with 1-1/2" rounded front edge and flat edge on rear and both ends.
- Cabinet top front edge formed with hemmed edge to provide extra rigidity and safe to touched finish.
- Reinforced cabinet top with sound deadening hat channels.
- Middle Shelf is adjustable via built-in stainless steel pilasters or can be removed.
- All exposed welded areas smooth polished to brush finish sanitary #4.
- All cabinets shipped K.D. but easily assembled.

Rolled Rim Top Front Reinforced with Hemmed Edge

Two (three on 30" deep)
Hat Channel Supported.
Attached to Underside of
Top via Studs Welded to
Underside of Top, Adhesive
and Stainless Steel Acorn
Nuts.