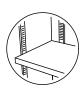

Rolled Rim Top Front Reinforced with Hemmed Edge

Two (three on 30" deep)
Hat Channel Supported.
Attached to Underside of
Top via Studs Welded to
Underside of Top, Adhesive
and Stainless Steel Acorn
Nuts.