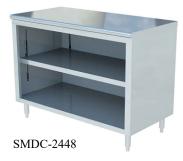

Stainless Steel Pilasters Allows for Adjustable Middle Shelf

| MODEL#    | UNIT SIZE |      |         |
|-----------|-----------|------|---------|
| MIODEL#   | L         | D    | Н       |
| SMDC-3018 | 18"       |      |         |
| SMDC-3030 | 30"       |      |         |
| SMDC-3036 | 36"       | 30"  | 35-1/2" |
| SMDC-3048 | 48"       | ] 30 | 33-1/2" |
| SMDC-3060 | 60"       |      |         |
| SMDC-3072 | 72"       |      |         |