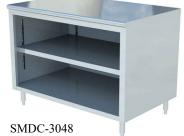

## Stainless Steel Dish Cabinet

## **FEATURES & CONSTRUCTION:**

- Top is fabricated with 1-1/2" rounded front edge and flat edge on rear and both ends.
- Cabinet top front edge formed with hemmed edge to provide extra rigidity and safe to touched finish.
- Reinforced cabinet top with sound deadening hat channels.
- Middle Shelf is adjustable via built-in stainless steel pilasters or can be removed.
- All exposed welded areas smooth polished to brush finish sanitary #4.
- All cabinets shipped K.D. but easily assembled.

Stainless Steel Pilasters Allows for Adjustable Middle Shelf

| MODEL#    | UNIT SIZE |      |         |
|-----------|-----------|------|---------|
| MIODEL#   | L         | D    | Н       |
| SMDC-3018 | 18"       |      |         |
| SMDC-3030 | 30"       |      |         |
| SMDC-3036 | 36"       | 30"  | 35-1/2" |
| SMDC-3048 | 48"       | ] 30 | 33-1/2" |
| SMDC-3060 | 60"       |      |         |
| SMDC-3072 | 72"       |      |         |