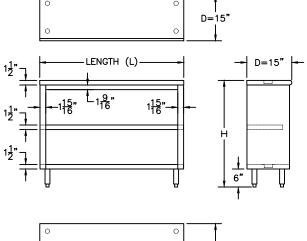

| MODEL#    | UNIT SIZE |                 |         |  |
|-----------|-----------|-----------------|---------|--|
| WIODLL#   | L         | D               | Н       |  |
| SMDC-1536 | 36"       |                 |         |  |
| SMDC-1548 | 48"       | 15"             | 35-1/2" |  |
| SMDC-1560 | 60"       | ] 15"   33-1/2" |         |  |
| SMDC-1572 | 72"       |                 |         |  |

Rolled Rim Top Front Reinforced with Hemmed Edge

Two (three on 30" deep)
Hat Channel Supported.
Attached to Underside of
Top via Studs Welded to
Underside of Top, Adhesive
and Stainless Steel Acorn
Nuts.

Stainless Steel Pilasters Allows for Adjustable Middle Shelf

| MODEL#    | UNIT SIZE |      |         |
|-----------|-----------|------|---------|
| MIODEL#   | L         | D    | Н       |
| SMDC-3018 | 18"       |      |         |
| SMDC-3030 | 30"       |      |         |
| SMDC-3036 | 36"       | 30"  | 35-1/2" |
| SMDC-3048 | 48"       | ] 30 | 33-1/2" |
| SMDC-3060 | 60"       |      |         |
| SMDC-3072 | 72"       |      |         |

Stainless Steel Bullet Feet 1" Adjustable

SAPPHIRE MANUFACTURING

Tel:718-543-2111 Fax:718-543-2121 info@sapphiremanufacturing.com
WWW.SAPPHIREMANUFACTURING.COM

Rev. 9/20

| PROJECT |  |
|---------|--|
| LUOJECI |  |