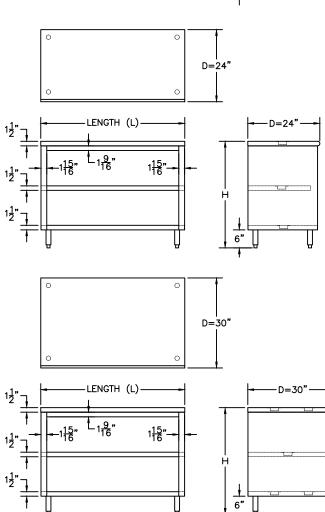

Stainless Steel Pilasters Allows for Adjustable Middle Shelf

| MODEL#    | UNIT SIZE |      |         |
|-----------|-----------|------|---------|
| MIODEL#   | L         | D    | Н       |
| SMDC-3018 | 18"       |      |         |
| SMDC-3030 | 30"       |      |         |
| SMDC-3036 | 36"       | 30"  | 35-1/2" |
| SMDC-3048 | 48"       | ] 30 | 33-1/2" |
| SMDC-3060 | 60"       |      |         |
| SMDC-3072 | 72"       |      |         |

Rolled Rim Top Front Reinforced with Hemmed Edge

Two (three on 30" deep)
Hat Channel Supported.
Attached to Underside of
Top via Studs Welded to
Underside of Top, Adhesive
and Stainless Steel Acorn
Nuts.

Stainless Steel Bullet Feet 1" Adjustable

SAPPHIRE MANUFACTURING

Tel:718-543-2111 Fax:718-543-2121 info@sapphiremanufacturing.com
WWW.SAPPHIREMANUFACTURING.COM

Rev. 9/20

| PROJECT |  |
|---------|--|
| LUOJECI |  |