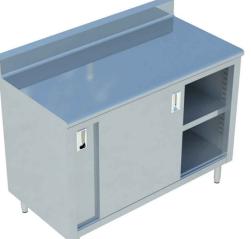

## **Dish Cabinet With Backsplash And Sliding Doors**

## FEATURES & CONSTRUCTION:

- Top is fabricated with 1- 1/2" bull nose front edge with 5" high slant top backsplash, flat edges on both sides.
- All exposed welded areas smooth polished to brush finish sanitary #4.
- 1-5/8" stainless steel legs with adjustable bullet feet.
- Stainless steel Sliding doors with recessed handle.
- Reinforced hat channel support for top, intermediate shelf and bottom shelf.
- Stainless steel pilasters allow for adjustable middle shelf.

## MATERIAL:

- Top: 16 Ga. stainless steel 304 Body: 18 Ga. stainless steel - 304 Shelf: 18 Ga. stainless steel - 304
- Door: 18 Ga. stainless steel 304

NSF STD.2

Certified

Leg: 1-5/8" stainless steel with 2" adjustable stainless steel bullet feet