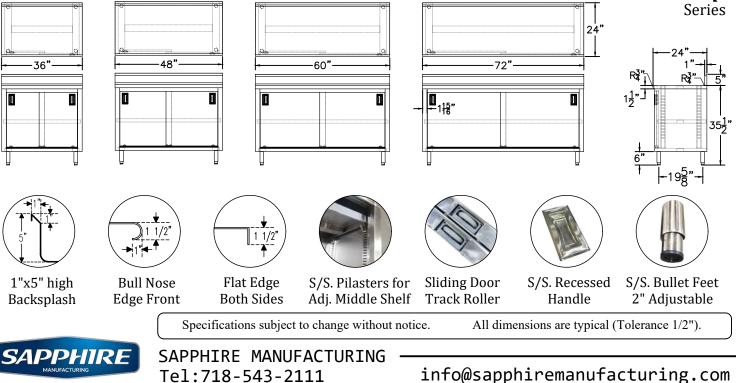

## FEATURES & CONSTRUCTION:

- Top is fabricated with 1- 1/2" bull nose front edge with 5" high slant top backsplash, flat edges on both sides.
- All exposed welded areas smooth polished to brush finish sanitary #4.
- 1-5/8" stainless steel legs with adjustable bullet feet.
- Stainless steel Sliding doors with recessed handle.
- Reinforced hat channel support for top, intermediate shelf and bottom shelf.
- Stainless steel pilasters allow for adjustable middle shelf.

24"x48"

• All units shipped K.D., but easily assembled.

| MODEL#      | UNIT SIZE |     |         |
|-------------|-----------|-----|---------|
|             | L         | D   | Н       |
| SMDCB-2436S | 36"       | 24" | 35 1/2" |
| SMDCB-2448S | 48"       |     |         |
| SMDCB-2460S | 60"       |     |         |
| SMDCB-2472S | 72"       |     |         |

24"x36"

Rev. 11/22

## MATERIAL:

- Top: 16 Ga. stainless steel 304 Body: 18 Ga. stainless steel - 304 Shelf: 18 Ga. stainless steel - 304
- Door: 18 Ga. stainless steel 304

NSF STD.2

Certified

Leg: 1-5/8" stainless steel with 2" adjustable stainless steel bullet feet

24"x72"

SMDCB-2448S

side view 24" Deep

24"x60"