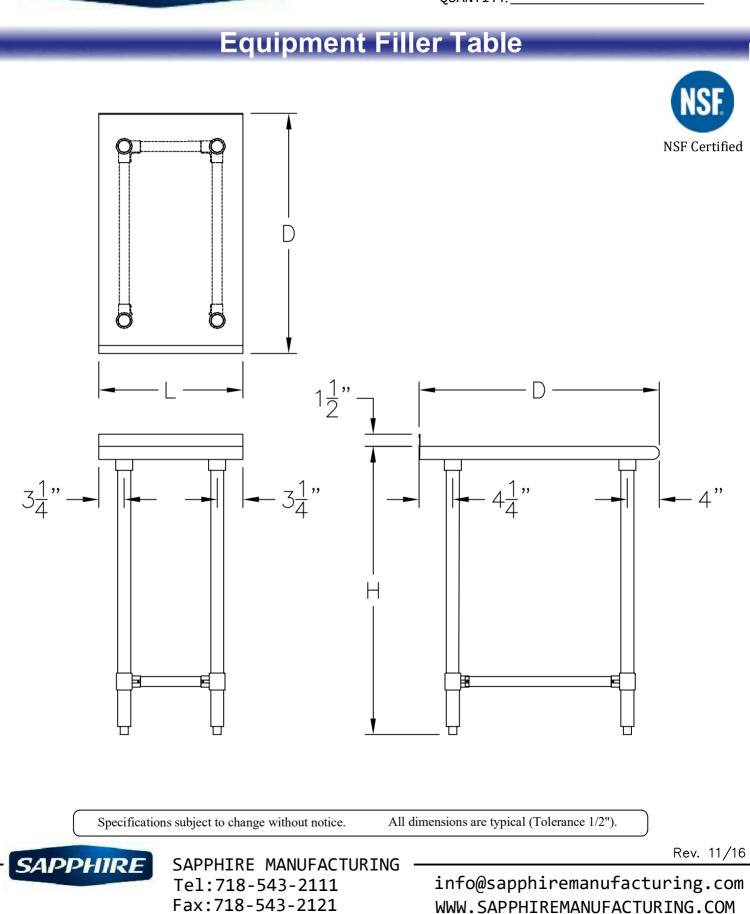

## Equipment Filler Table

## FEATURES & CONSTRUCTION:

- Top is fabricated with 1-1/2" rounded front edge and 1-1/2" high back splash with flat edges at both ends
- Table front edge formed with hemmed edge to provide extra rigidity and safe to touched finished.
- Reinforced table top with sound deadened hatch channels.
- Adjustable crossrails secure to leg with aluminum die cast fittings.
- All exposed welded areas smooth polished to brush finish sanitary #4.
- Welded leg socket for removable table legs.
- All tables shipped K.D. and easily assembled.

## MATERIAL:

TOP: 18 Gauge Stainless Steel - 400 series

LEG: 15/8" Stainless Steel Tubing, Stainless Steel Leg Socket

CROSSRAIL: 1" Adjustable Stainless Steel Bullet Feet.

| MODEL#     | SIZE |     |     |
|------------|------|-----|-----|
|            | D    | L   | H   |
| SMEFT-2412 | 24"  | 12" | 36" |
| SMEFT-2415 |      | 15" |     |
| SMEFT-2418 |      | 18" |     |
| SMEFT-3012 | 30"  | 12" |     |
| SMEFT-3015 |      | 15" |     |
| SMEFT-3018 |      | 18" |     |
| SMEFT-3612 | 36"  | 12" |     |
| SMEFT-3615 |      | 15" |     |
| SMEFT-3618 |      | 18" |     |

Rolled Rim Edge Front Reinforced With Hemmed Edge

1 1/2" High Splash Guard Rear And Both Side

Hatch Channel Supported

Aluminum Die Cast Fitting For Adjustable Crossrail

1" Adjustable Stainless Steel Bullet Feet