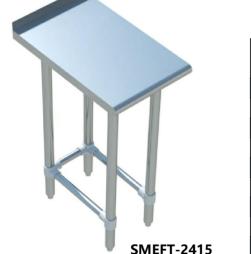

## MATERIAL:

TOP: 18 Gauge Stainless Steel - 400 series

LEG: 15/8" Stainless Steel Tubing, Stainless Steel Leg Socket

CROSSRAIL: 1" Adjustable Stainless Steel Bullet Feet.

| MODEL#     | SIZE |     |     |
|------------|------|-----|-----|
|            | D    | L   | H   |
| SMEFT-2412 | 24"  | 12" | 36" |
| SMEFT-2415 |      | 15" |     |
| SMEFT-2418 |      | 18" |     |
| SMEFT-3012 | 30"  | 12" |     |
| SMEFT-3015 |      | 15" |     |
| SMEFT-3018 |      | 18" |     |
| SMEFT-3612 | 36"  | 12" |     |
| SMEFT-3615 |      | 15" |     |
| SMEFT-3618 |      | 18" |     |