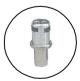

## FEATURES & CONSTRUCTION:

- Top is fabricated with 1-1/2" rounded front edge and 1-1/2" high back splash with flat edges at both ends
- Table front edge formed with hemmed edge to provide extra rigidity and safe to touched finished.
- Reinforced table top with sound deadened hatch channels.
- Adjustable crossrails secure to leg with aluminum die cast fittings.
- All exposed welded areas smooth polished to brush finish sanitary #4.
- Welded leg socket for removable table legs.
- All tables shipped K.D. and easily assembled.

Rolled Rim Edge Front Reinforced With Hemmed Edge

1 1/2" High Splash Guard Rear And Both Side

Hatch Channel Supported

Aluminum Die Cast Fitting For Adjustable Crossrail

1" Adjustable Stainless Steel Bullet Feet