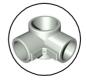

## FEATURES & CONSTRUCTION:

- Top is fabricated with 1-1/2" rounded front edge and 1-1/2" high back splash with flat edges at both ends
- Table front edge formed with hemmed edge to provide extra rigidity and safe to touched finished.
- Reinforced table top with sound deadened hatch channels.
- Adjustable crossrails secure to leg with aluminum die cast fittings.
- All exposed welded areas smooth polished to brush finish sanitary #4.
- Welded leg socket for removable table legs.
- All tables shipped K.D. and easily assembled.

Rolled Rim Edge Front Reinforced With Hemmed Edge

1 1/2" High Splash Guard Rear And Both Side

Hatch Channel Supported

Aluminum Die Cast Fitting For Adjustable Crossrail

1" Adjustable Stainless Steel Bullet Feet