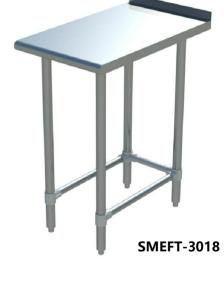

## MATERIAL:

TOP: 18 Gauge Stainless Steel - 400 series

LEG: 15/8" Stainless Steel Tubing, Stainless Steel Leg Socket

CROSSRAIL: 1" Adjustable Stainless Steel Bullet Feet.

| MODEL#     | SIZE |     |     |
|------------|------|-----|-----|
|            | D    | L   | H   |
| SMEFT-2412 | 24"  | 12" | 36" |
| SMEFT-2415 |      | 15" |     |
| SMEFT-2418 |      | 18" |     |
| SMEFT-3012 | 30"  | 12" |     |
| SMEFT-3015 |      | 15" |     |
| SMEFT-3018 |      | 18" |     |
| SMEFT-3612 | 36"  | 12" |     |
| SMEFT-3615 |      | 15" |     |
| SMEFT-3618 |      | 18" |     |