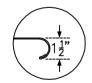

## FEATURES & CONSTRUCTION:

- Top is fabricated with 1-1/2" rounded front edge and 1-1/2" high back splash with flat edges at both ends
- Table front edge formed with hemmed edge to provide extra rigidity and safe to touched finished.
- Reinforced table top with sound deadened hatch channels.
- Adjustable crossrails secure to leg with aluminum die cast fittings.
- All exposed welded areas smooth polished to brush finish sanitary #4.
- Welded leg socket for removable table legs.
- All tables shipped K.D. and easily assembled.

Rolled Rim Edge Front Reinforced With Hemmed Edge

1 1/2" High Splash Guard Rear And Both Side

Hatch Channel Supported

Aluminum Die Cast Fitting For Adjustable Crossrail

1" Adjustable Stainless Steel Bullet Feet