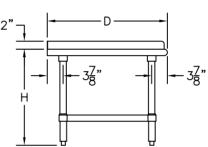

| MODEL#     | SIZE |     |     |
|------------|------|-----|-----|
| INIODEL#   | D    | L   | Н   |
| SMES-2412S |      | 12" |     |
| SMES-2418S | 24"  | 18" | 24" |
| SMES-2424S |      | 24" |     |
| SMES-2430S |      | 30" |     |
| SMES-2436S |      | 36" |     |
| SMES-2448S |      | 48" |     |
| SMES-2460S |      | 60" |     |
| SMES-2472S |      | 72" |     |
| SMES-3012S |      | 12" |     |
| SMES-3018S |      | 18" |     |
| SMES-3024S |      | 24" |     |
| SMES-3030S |      | 30" | 24" |
| SMES-3036S | 30"  | 36" |     |
| SMES-3048S | 50   | 48" | 27  |
| SMES-3060S |      | 60" |     |
| SMES-3072S |      | 72" |     |
| SMES-3084S |      | 84" |     |
| SMES-3096S |      | 96" |     |