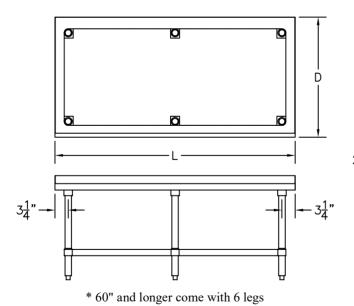

| MODEL#     | SIZE |     |     |
|------------|------|-----|-----|
| INIODEL#   | D    | L   | Н   |
| SMES-2412S |      | 12" |     |
| SMES-2418S | 24"  | 18" | 24" |
| SMES-2424S |      | 24" |     |
| SMES-2430S |      | 30" |     |
| SMES-2436S |      | 36" |     |
| SMES-2448S |      | 48" |     |
| SMES-2460S |      | 60" |     |
| SMES-2472S |      | 72" |     |
| SMES-3012S |      | 12" |     |
| SMES-3018S |      | 18" |     |
| SMES-3024S |      | 24" |     |
| SMES-3030S |      | 30" | 24" |
| SMES-3036S | 30"  | 36" |     |
| SMES-3048S | 50   | 48" | 27  |
| SMES-3060S |      | 60" |     |
| SMES-3072S |      | 72" |     |
| SMES-3084S |      | 84" |     |
| SMES-3096S |      | 96" |     |