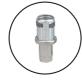

### **MATERIAL:**

TOP: 16 Gauge Stainless Steel - 400 series SHELF: 18 Gauge Stainless Steel - 400 series

LEG: 15/8" Stainless Steel Tubing, Stainless Steel Leg Socket

1" Adjustable Stainless Steel Bullet Feet.

Rolled Rim Edge Front And Rear Reinforced with Hemmed Edge

Hatch Channel Supported

Aluminum Die Cast Clamp For Adjustable Under Shelf

Stainless Steel Bullet Feet 1" Adjustable

info@sapphiremanufacturing.com
WWW.SAPPHIREMANUFACTURING.COM