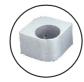

## FEATURES & CONSTRUCTION:

- Top is fabricated with 1-1/2" rounded front edges and 2" high splash guard at rear and both sides.
- Table front edge formed with hemmed edges to provide extra rigidity and safe to touched finished.
- Reinforced table top with sound deadened hatch channels.
- Adjustable undershelf secure to leg with aluminum die cast clamp.
- All exposed welded areas smooth polished to brush finish sanitary #4.
- Welded leg socket for removable table legs.
- All tables shipped K.D. and easily assembled.

Rolled Rim Edge Front And Rear Reinforced with Hemmed Edge

Hatch Channel Supported

Aluminum Die Cast Clamp For Adjustable Under Shelf

Stainless Steel Bullet Feet 1" Adjustable

info@sapphiremanufacturing.com
WWW.SAPPHIREMANUFACTURING.COM