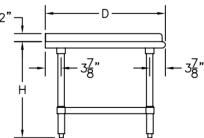

| MODEL#     | SIZE |     |     |
|------------|------|-----|-----|
| INIODEL#   | D    | L   | Н   |
| SMES-2412S |      | 12" |     |
| SMES-2418S | 24"  | 18" | 24" |
| SMES-2424S |      | 24" |     |
| SMES-2430S |      | 30" |     |
| SMES-2436S |      | 36" |     |
| SMES-2448S |      | 48" |     |
| SMES-2460S |      | 60" |     |
| SMES-2472S |      | 72" |     |
| SMES-3012S |      | 12" |     |
| SMES-3018S |      | 18" |     |
| SMES-3024S |      | 24" |     |
| SMES-3030S |      | 30" | 24" |
| SMES-3036S | 30"  | 36" |     |
| SMES-3048S | 50   | 48" | 27  |
| SMES-3060S |      | 60" |     |
| SMES-3072S |      | 72" |     |
| SMES-3084S |      | 84" |     |
| SMES-3096S |      | 96" |     |