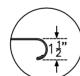

## FEATURES & CONSTRUCTION:

- Top is fabricated with 1-1/2" rounded front edges and 2" high splash guard at rear and both sides.
- Table front edge formed with hemmed edges to provide extra rigidity and safe to touched finished.
- Reinforced table top with sound deadened hatch channels.
- Adjustable undershelf secure to leg with aluminum die cast clamp.
- All exposed welded areas smooth polished to brush finish sanitary #4.
- Welded leg socket for removable table legs.
- All tables shipped K.D. and easily assembled.