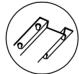

## FEATURES & CONSTRUCTION:

- Top is fabricated with 1-1/2" rounded front edges and 2" high splash guard at rear and both sides.
- Table front edge formed with hemmed edges to provide extra rigidity and safe to touched finished.
- Reinforced table top with sound deadened hatch channels.
- Adjustable undershelf secure to leg with aluminum die cast clamp.
- All exposed welded areas smooth polished to brush finish sanitary #4.
- Welded leg socket for removable table legs.
- All tables shipped K.D. and easily assembled.

Rolled Rim Edge Front And Rear Reinforced with Hemmed Edge

Hatch Channel Supported

Aluminum Die Cast Clamp For Adjustable Under Shelf

Stainless Steel Bullet Feet 1" Adjustable

info@sapphiremanufacturing.com
WWW.SAPPHIREMANUFACTURING.COM