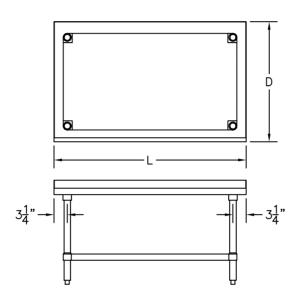

| MODEL#     | SIZE |     |     |
|------------|------|-----|-----|
| INIODEL#   | D    | L   | Н   |
| SMES-2412S |      | 12" |     |
| SMES-2418S | 24"  | 18" | 24" |
| SMES-2424S |      | 24" |     |
| SMES-2430S |      | 30" |     |
| SMES-2436S |      | 36" |     |
| SMES-2448S |      | 48" |     |
| SMES-2460S |      | 60" |     |
| SMES-2472S |      | 72" |     |
| SMES-3012S |      | 12" |     |
| SMES-3018S |      | 18" |     |
| SMES-3024S |      | 24" |     |
| SMES-3030S |      | 30" | 24" |
| SMES-3036S | 30"  | 36" |     |
| SMES-3048S | 50   | 48" | 27  |
| SMES-3060S |      | 60" |     |
| SMES-3072S |      | 72" |     |
| SMES-3084S |      | 84" |     |
| SMES-3096S |      | 96" |     |