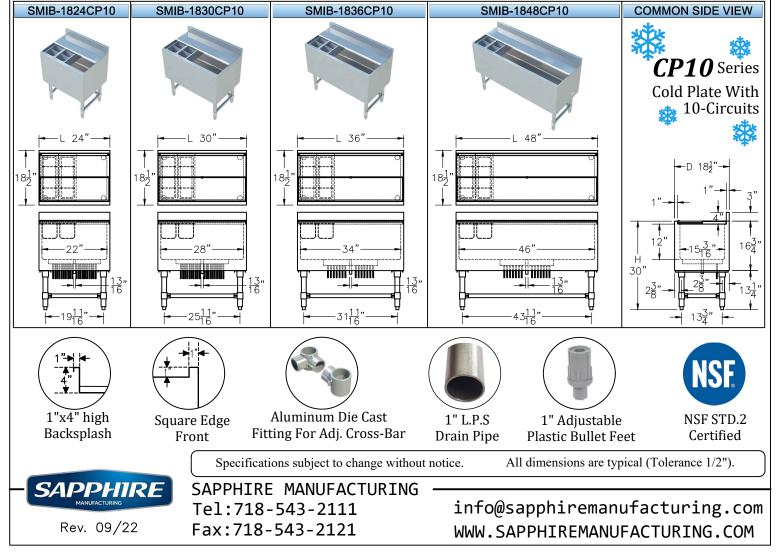

## Ice Bin With Cold Plate (CP10 Series)

## FEATURES & CONSTRUCTION:

- Ice bin has coved corners with 3/4" radius and insulated with polyurethane foam.
- Top is fabricated with 1" flat front edge, flat edge on both ends and 1" flat top with 4" backsplash.
- Pre-mix aluminum 10-circuits cold plate with stainless steel tubing.
- Two piece 18 gauge sliding lid included.
- All exposed welded areas smooth polished to brush finish sanitary #4.
- (4) Galvanized steel legs with 1" adjustable bullet feet.
- Welded galvanized steel leg sockets with two point leg fastening.
- Adjustable galvanized steel "U" shape cross-bars with aluminum die cast fittings to secure cross-bars to legs for added stability.
- 13/16" Ø drain-pipe (1" IPS drain).
- Two Interior plastic bottle holder included.
- Carton box packing.
- All units shipped K.D., but easily assembled.

| Sliding Lid: 18 Ga. Stainless Steel - 304<br>Leg: 1-5/8" Galvanized Steel Tubing<br>Cross-bar: 1-1/4" Galvanized Steel Tubing<br>Leg Socket: Galvanized Steel<br>Bullet Feet: Plastic (1" Adjustable) |                 |           |   |   |  |  |  |
|-------------------------------------------------------------------------------------------------------------------------------------------------------------------------------------------------------|-----------------|-----------|---|---|--|--|--|
| MODEL#                                                                                                                                                                                                | BIN<br>CAPACITY | UNIT SIZE |   |   |  |  |  |
|                                                                                                                                                                                                       |                 | L         | D | Н |  |  |  |
| /IB-1824CP10                                                                                                                                                                                          | 77 lbs          | 18"       |   |   |  |  |  |

MATERIAL:

Exterior Bottom & Rear: 18 Ga. Stainless Steel - 304

Apron Front & Two Sides: 18 Ga. Stainless Steel - 304

Top & Ice Bin: 18 Ga. Stainless Steel - 304

| CAPACI        |         | L   | D       | Н   |
|---------------|---------|-----|---------|-----|
| SMIB-1824CP10 | 77 lbs  | 18" | 18-1/2" | 30" |
| SMIB-1830CP10 | 98 lbs  | 24" |         |     |
| SMIB-1836CP10 | 119 lbs | 36" |         |     |
| SMIB-1848CP10 | 161 lbs | 48" |         |     |
|               |         |     |         |     |