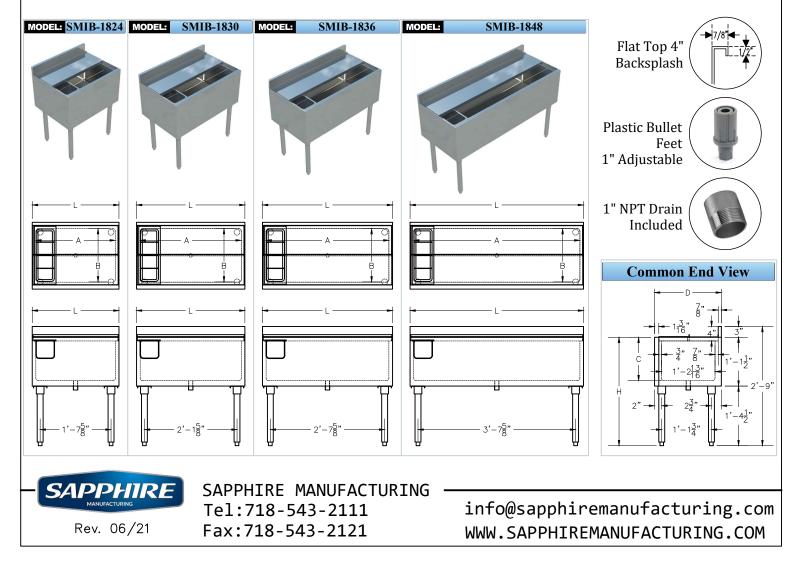

## **Ice Bins**

## FEATURES & CONSTRUCTION:

- Ice bin has coved corners with 3/4" radius and insulated with polyurethane foam.
- Top is fabricated with 1-3/16" flat front edge, flat edge on both ends and 7/8" flat top with 4" backsplash.
- Two piece 18 gauge sliding lid included.
- All exposed welded areas smooth polished to brush finish sanitary #4.
- (4) Galvanized steel legs with 1" adjustable bullet feet.
- Welded galvanized steel leg sockets with two point leg fastening.
- 1" NPT male threaded drain included.
- Interior plastic bottle holder included.
- Carton box packing.
- All units shipped K.D., but easily assembled.

| MODEL#     | UNIT SIZE |         |     | BIN SIZE |         |     |
|------------|-----------|---------|-----|----------|---------|-----|
|            | L         | D       | Н   | А        | В       | С   |
| SMIBS-1824 | 24"       | 18 1/2" | 30" | 22"      | 14 3/4" | 12" |
| SMIBS-1830 | 30"       |         |     | 28"      |         |     |
| SMIBS-1836 | 36"       |         |     | 34"      |         |     |
| SMIBS-1848 | 48"       |         |     | 46"      |         |     |