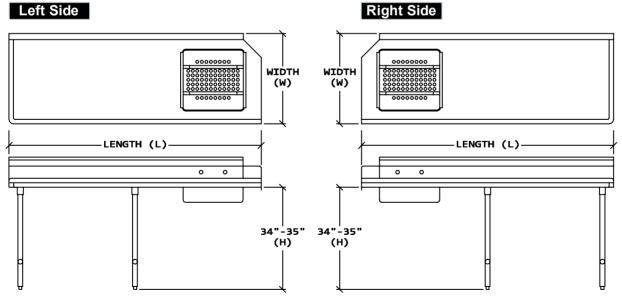

## Straight Design

\* 84" tables and longer come with 4 legs

Specifications subject to change without notice.

All dimensions are typical (Tolerance 1/2").

SAPPHIRE MANUFACTURING

Tel:718-543-2111 Fax:718-543-2121 info@sapphiremanufacturing.com
WWW.SAPPHIREMANUFACTURING.COM