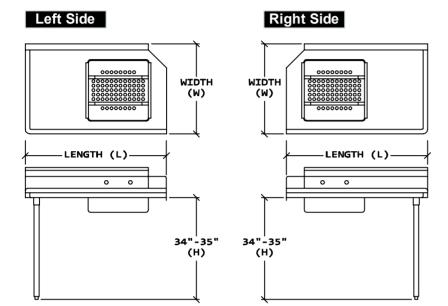

#### **FEATURES & CONSTRUCTION:**

- Top is fabricated with 1-1/2" rounded edge on working sides and 10-1/2" high backsplash
- Table front edges formed with hemmed edges to provide extra rigidity and safe to touched finished.
- Reinforced table top with sound deadened hatch channels.
- All exposed welded areas smooth polished to brush finish sanitary #4.
- Welded cross brass.
- Welded stainless steel leg socket for removable table legs.
- 20"x20"x5" deep pre-rinse basket included.
- All units shipped K.D. and easily assembled.

| Soiled Dishtables |           |            |  |  |  |
|-------------------|-----------|------------|--|--|--|
| L                 | Left Side | Right Side |  |  |  |
|                   | MODE      | L NO.      |  |  |  |
| 30"               | SMSDT-30L | SMSDT-30R  |  |  |  |
| 36"               | SMSDT-36L | SMSDT-36R  |  |  |  |
| 48"               | SMSDT-48L | SMSDT-48R  |  |  |  |
| 60"               | SMSDT-60L | SMSDT-60R  |  |  |  |
| 72"               | SMSDT-72L | SMSDT-72R  |  |  |  |
| 84"               | SMSDT-84L | SMSDT-84R  |  |  |  |
| 96"               | SMSDT-96L | SMSDT-96R  |  |  |  |