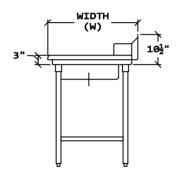

#### **FEATURES & CONSTRUCTION:**

- Top is fabricated with 1-1/2" rounded edge on working sides and 10-1/2" high backsplash
- Table front edges formed with hemmed edges to provide extra rigidity and safe to touched finished.
- Reinforced table top with sound deadened hatch channels.
- All exposed welded areas smooth polished to brush finish sanitary #4.
- Welded cross brass.
- Welded stainless steel leg socket for removable table legs.
- 20"x20"x5" deep pre-rinse basket included.
- All units shipped K.D. and easily assembled.

45° Slanted Backsplash

Rolled Rim Edge Front And Rear Reinforced with Hemmed Edge

Hatch Channel Supported

Stainless Steel Bullet Feet 1" Adjustable

SAPPHIRE MANUFACTURING

Tel:718-543-2111 Fax:718-543-2121 info@sapphiremanufacturing.com
WWW.SAPPHIREMANUFACTURING.COM