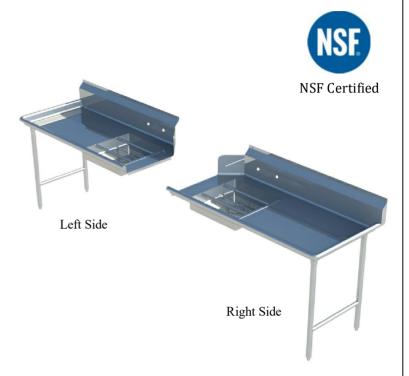

### **Soiled Dish Tables**

## Straight Design

#### **FEATURES & CONSTRUCTION:**

- Top is fabricated with 1-1/2" rounded edge on working sides and 10-1/2" high backsplash
- Table front edges formed with hemmed edges to provide extra rigidity and safe to touched finished.
- Reinforced table top with sound deadened hatch channels.
- All exposed welded areas smooth polished to brush finish sanitary #4.
- Welded cross brass.
- Welded stainless steel leg socket for removable table legs.
- 20"x20"x5" deep pre-rinse basket included.
- All units shipped K.D. and easily assembled.

| Soiled Dishtables |           |            |  |  |  |
|-------------------|-----------|------------|--|--|--|
| L                 | Left Side | Right Side |  |  |  |
|                   | MODE      | L NO.      |  |  |  |
| 30"               | SMSDT-30L | SMSDT-30R  |  |  |  |
| 36"               | SMSDT-36L | SMSDT-36R  |  |  |  |
| 48"               | SMSDT-48L | SMSDT-48R  |  |  |  |
| 60"               | SMSDT-60L | SMSDT-60R  |  |  |  |
| 72"               | SMSDT-72L | SMSDT-72R  |  |  |  |
| 84"               | SMSDT-84L | SMSDT-84R  |  |  |  |
| 96"               | SMSDT-96L | SMSDT-96R  |  |  |  |