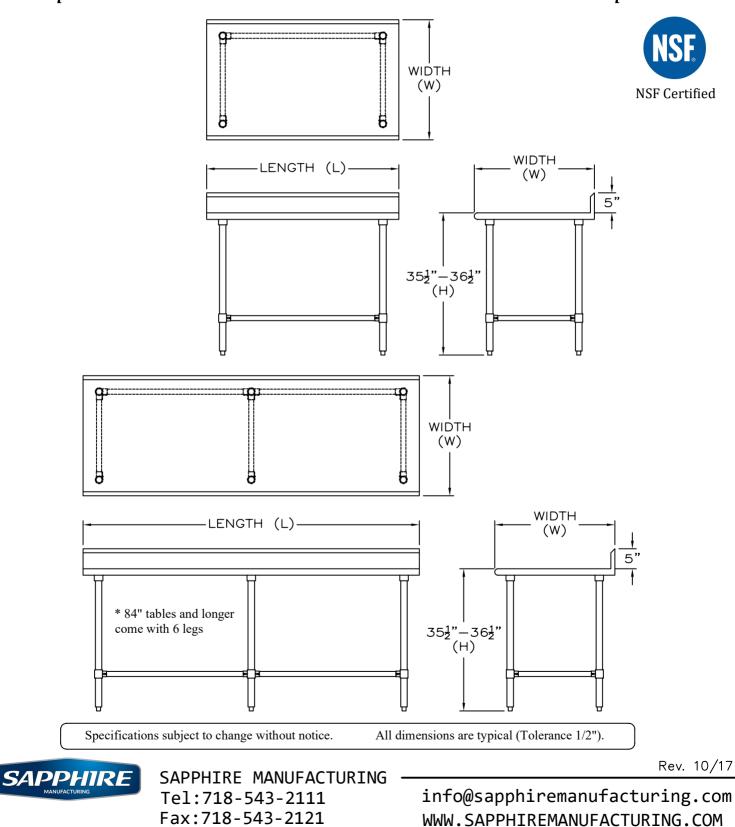

## **FEATURES & CONSTRUCTION:**

- Top is fabricated with 1-1/2" rounded front edge, flat edge on both ends and 45° slanted backsplash.
- Table front edge formed with hemmed edges to provide extra rigidity and safe to touched finished.
- Reinforced table top with sound deadened hatch channels.
- All exposed welded areas smooth polished to brush finish sanitary #4.
- Adjustable cross-bar secure to leg with aluminum die cast cross brass fitting.
- Welded leg socket for removable table legs.
- All tables shipped K.D. and easily assembled.

\* 84" tables and longer come with 6 legs

| Galvanized Steel Leg Set Series                                          |              |              | Stainless Steel Leg Set Series |                                          |              |                                             | 45° Slanted                    |
|--------------------------------------------------------------------------|--------------|--------------|--------------------------------|------------------------------------------|--------------|---------------------------------------------|--------------------------------|
|                                                                          | W 24"        | 30"          | W                              | 24"                                      | 30"          | 3/4"                                        | Backsplash                     |
| L                                                                        | MODEL NO.    |              | L                              | MODEL NO.                                |              | │ <sup>(</sup> ↑ ) + + - /                  | Ducksplash                     |
| 24"                                                                      | SMTOB-2424G  |              | 24"                            | SMTOB-2424S                              |              |                                             |                                |
| 30"                                                                      | SMTOB-2430G  | SMTOB-3030G  | 30"                            | SMTOB-2430S                              | SMTOB-3030S  |                                             | Rolled Rim                     |
| 36"                                                                      | SMTOB-2436G  | SMTOB-3036G  | 36"                            | SMTOB-2436S                              | SMTOB-3036S  | $1\frac{1}{2}$                              | Front Edge                     |
| 48"                                                                      | SMTOB-2448G  | SMTOB-3048G  | 48"                            | SMTOB-2448S                              | SMTOB-3048S  |                                             | Reinforced with<br>Hemmed Edge |
| 60"                                                                      | SMTOB-2460G  | SMTOB-3060G  | 60"                            | SMTOB-2460S                              | SMTOB-3060S  |                                             |                                |
| 72"                                                                      | SMTOB-2472G  | SMTOB-3072G  | 72"                            | SMTOB-2472S                              | SMTOB-3072S  |                                             |                                |
| 84"                                                                      | SMTOB-2484G  | SMTOB-3084G  | 84"                            | SMTOB-2484S                              | SMTOB-3084S  | (19-5)                                      | Hatch Channel                  |
| 96"                                                                      | SMTOB-2496G  | SMTOB-3096G  | 96"                            | SMTOB-2496S                              | SMTOB-3096S  |                                             | Supported                      |
| 108"                                                                     | SMTOB-24108G | SMTOB-30108G | 108"                           | SMTOB-24108S                             | SMTOB-30108S |                                             |                                |
| 120"                                                                     | SMTOB-24120G | SMTOB-30120G | 120"                           | SMTOB-24120S                             | SMTOB-30120S |                                             |                                |
| MATERIAL: MATERIAL:                                                      |              |              |                                |                                          |              | Aluminum Die Cast<br>Fitting For Adjustable |                                |
| Top: 18 Ga. Stainless Steel - 400 series                                 |              |              |                                | Top: 18 Ga. Stainless Steel - 400 series |              |                                             | Cross Bar                      |
| Leg: 1 5/8" Galvanized Steel Tubing, Leg: 1 5/8" Stainless Steel Tubing, |              |              |                                |                                          |              |                                             |                                |
|                                                                          |              |              |                                | Stainless Steel Leg                      | Ú.           | $\frown$                                    |                                |
|                                                                          |              |              | L.                             | Juniess Steel Deg                        | SUCIEC       |                                             |                                |