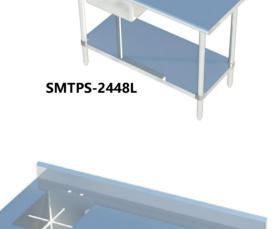

## Work Tables With Built-In Sink

Operation: Left Sink

## **FEATURES & CONSTRUCTION:**

- Top is fabricated with 1-1/2" rounded front edge, flat edge on both ends and 45° slanted backsplash.
- Table front edge formed with hemmed edges to provide extra rigidity and safe to touched finished.
- Sink bowl to have coved corner with 3/4" radius.
- Reinforced table top with sound deadened hatch
- Adjustable undershelf secure to leg aluminum die cast
- All exposed welded areas smooth polished to brush finish sanitary #4.
- Welded leg socket for removable table legs.
- All tables shipped K.D. and easily assembled.

Bullet Feet.

| MODEL#      | TABLE SIZE |     |         | SINK BOWL SIZE |     |     |
|-------------|------------|-----|---------|----------------|-----|-----|
|             | L          | W   | Н       | Α              | В   | С   |
| SMTPS-2448L | 48"        | 24" | 35 1/2" | 16"            | 16" | 11" |
| SMTPS-2460L | 60"        |     |         |                |     |     |
| SMTPS-2472L | 72"        |     |         |                |     |     |
| SMTPS-3048L | 48"        | 30" |         |                | 20" |     |
| SMTPS-3060L | 60"        |     |         |                |     |     |
| SMTPS-3072L | 72"        |     |         |                |     |     |

45° Slanted Backsplash

**Hatch Channel** Supported

Aluminum Die Cast Clamp For Adjustable **Under Shelf** 

SMTPS-3072L

1" Adjustable **Bullet Feet** 

3 1/2" Drain Basket Included

Rev. 11/16

SAPPHIRE MANUFACTURING