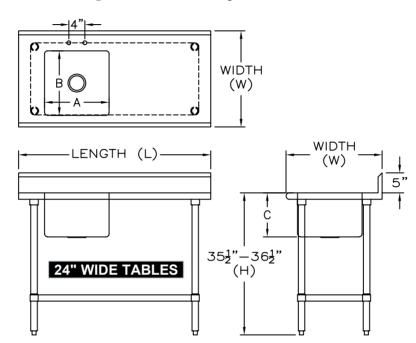

## **FEATURES & CONSTRUCTION:**

- Top is fabricated with 1-1/2" rounded front edge, flat edge on both ends and 45° slanted backsplash.
- Table front edge formed with hemmed edges to provide extra rigidity and safe to touched finished.
- Sink bowl to have coved corner with 3/4" radius.
- Reinforced table top with sound deadened hatch
- Adjustable undershelf secure to leg aluminum die cast
- All exposed welded areas smooth polished to brush finish sanitary #4.
- Welded leg socket for removable table legs.
- All tables shipped K.D. and easily assembled.

Bullet Feet.

| MODEL#      | TABLE SIZE |     |         | SINK BOWL SIZE |     |     |
|-------------|------------|-----|---------|----------------|-----|-----|
|             | L          | W   | Н       | Α              | В   | С   |
| SMTPS-2448L | 48"        | 24" | 35 1/2" | 16"            | 16" | 11" |
| SMTPS-2460L | 60"        |     |         |                |     |     |
| SMTPS-2472L | 72"        |     |         |                |     |     |
| SMTPS-3048L | 48"        | 30" |         |                | 20" |     |
| SMTPS-3060L | 60"        |     |         |                |     |     |
| SMTPS-3072L | 72"        |     |         |                |     |     |

45° Slanted Backsplash

**Hatch Channel** Supported

Aluminum Die Cast Clamp For Adjustable **Under Shelf** 

SMTPS-3072L

1" Adjustable **Bullet Feet** 

3 1/2" Drain Basket Included

Rev. 11/16

SAPPHIRE MANUFACTURING