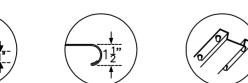

## **FEATURES & CONSTRUCTION:**

- Top is fabricated with 1-1/2" rounded front edge, flat edge on both ends and 45° slanted backsplash.
- Table front edge formed with hemmed edges to provide extra rigidity and safe to touched finished.
- Sink bowl to have coved corner with 3/4" radius.
- Reinforced table top with sound deadened hatch
- Adjustable undershelf secure to leg aluminum die cast
- All exposed welded areas smooth polished to brush finish sanitary #4.
- Welded leg socket for removable table legs.
- All tables shipped K.D. and easily assembled.