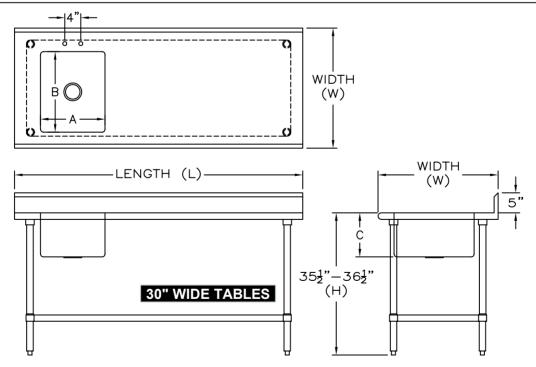

## **FEATURES & CONSTRUCTION:**

- Top is fabricated with 1-1/2" rounded front edge, flat edge on both ends and 45° slanted backsplash.
- Table front edge formed with hemmed edges to provide extra rigidity and safe to touched finished.
- Sink bowl to have coved corner with 3/4" radius.
- Reinforced table top with sound deadened hatch
- Adjustable undershelf secure to leg aluminum die cast
- All exposed welded areas smooth polished to brush finish sanitary #4.
- Welded leg socket for removable table legs.
- All tables shipped K.D. and easily assembled.

## **MATERIAL:**

Top: 16 Ga. Stainless Steel - 304 Sink Bowl: 16 Ga. Stainless Steel - 304 Shelf: 18 Ga. Stainless Steel - 400 series

> Leg: 15/8" Stainless Steel Tubing, Stainless Steel Leg Socket, 1" Adjustable Stainless Steel

Bullet Feet.

| MODEL#      | TABLE SIZE |     |         | SINK BOWL SIZE |     |     |
|-------------|------------|-----|---------|----------------|-----|-----|
|             | L          | W   | Н       | Α              | В   | С   |
| SMTPS-2448L | 48"        | 24" | 35 1/2" | 16"            | 16" | 11" |
| SMTPS-2460L | 60"        |     |         |                |     |     |
| SMTPS-2472L | 72"        |     |         |                |     |     |
| SMTPS-3048L | 48"        | 30" |         |                | 20" |     |
| SMTPS-3060L | 60"        |     |         |                |     |     |
| SMTPS-3072L | 72"        |     |         |                |     |     |

45° Slanted Backsplash

**Hatch Channel** Supported

Aluminum Die Cast Clamp For Adjustable **Under Shelf** 

SMTPS-3072L

1" Adjustable **Bullet Feet** 

3 1/2" Drain Basket Included

Rev. 11/16

SAPPHIRE MANUFACTURING