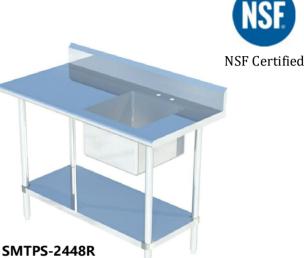

## Work Tables With Built-In Sink

Operation: Right Sink

## **FEATURES & CONSTRUCTION:**

- Top is fabricated with 1-1/2" rounded front edge, flat edge on both ends and 45° slanted backsplash.
- Table front edge formed with hemmed edges to provide extra rigidity and safe to touched finished.
- Sink bowl to have coved corner with 3/4" radius.
- Reinforced table top with sound deadened hatch channels.
- Adjustable undershelf secure to leg aluminum die cast
- All exposed welded areas smooth polished to brush finish sanitary #4.
- Welded leg socket for removable table legs.
- All tables shipped K.D. and easily assembled.

## **MATERIAL:**

Top: 16 Ga. Stainless Steel - 304 Sink Bowl: 16 Ga. Stainless Steel - 304 Shelf: 18 Ga. Stainless Steel - 400 series

> Leg: 15/8" Stainless Steel Tubing, Stainless Steel Leg Socket, 1" Adjustable Stainless Steel

Bullet Feet.

| MODEL#      | TABLE SIZE |     |         | SINK BOWL SIZE |     |     |
|-------------|------------|-----|---------|----------------|-----|-----|
|             | Ш          | W   | Н       | Α              | В   | С   |
| SMTPS-2448R | 48"        | 24" | 35 1/2" | 16"            | 16" | 11" |
| SMTPS-2460R | 60"        |     |         |                |     |     |
| SMTPS-2472R | 72"        |     |         |                |     |     |
| SMTPS-3048R | 48"        | 30" |         |                | 20" |     |
| SMTPS-3060R | 60"        |     |         |                |     |     |
| SMTPS-3072R | 72"        |     |         |                |     |     |