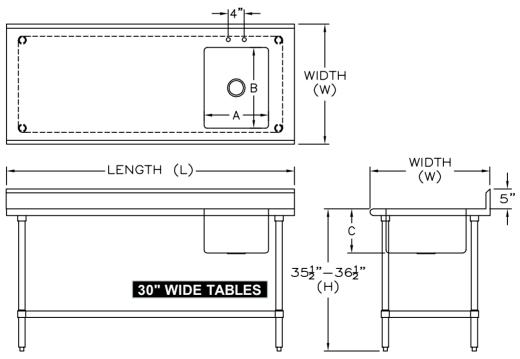

Bullet Feet.

| MODEL#      | TABLE SIZE |     |         | SINK BOWL SIZE |     |     |
|-------------|------------|-----|---------|----------------|-----|-----|
|             | Ш          | W   | Н       | Α              | В   | С   |
| SMTPS-2448R | 48"        | 24" | 35 1/2" | 16"            | 16" | 11" |
| SMTPS-2460R | 60"        |     |         |                |     |     |
| SMTPS-2472R | 72"        |     |         |                |     |     |
| SMTPS-3048R | 48"        | 30" |         |                | 20" |     |
| SMTPS-3060R | 60"        |     |         |                |     |     |
| SMTPS-3072R | 72"        |     |         |                |     |     |