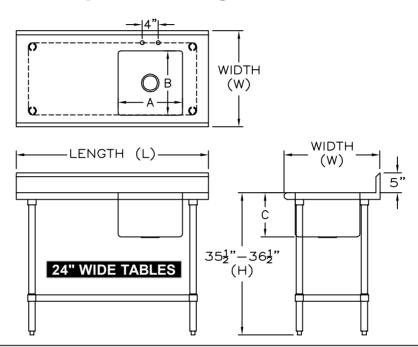

Bullet Feet.

| MODEL#      | TABLE SIZE |     |         | SINK BOWL SIZE |     |     |
|-------------|------------|-----|---------|----------------|-----|-----|
|             | Ш          | W   | Н       | Α              | В   | С   |
| SMTPS-2448R | 48"        | 24" | 35 1/2" | 16"            | 16" | 11" |
| SMTPS-2460R | 60"        |     |         |                |     |     |
| SMTPS-2472R | 72"        |     |         |                |     |     |
| SMTPS-3048R | 48"        | 30" |         |                | 20" |     |
| SMTPS-3060R | 60"        |     |         |                |     |     |
| SMTPS-3072R | 72"        |     |         |                |     |     |