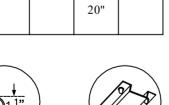

Bullet Feet.

| MODEL#      | TABLE SIZE |     |         | SINK BOWL SIZE |     |     |
|-------------|------------|-----|---------|----------------|-----|-----|
|             | Ш          | W   | Н       | Α              | В   | С   |
| SMTPS-2448R | 48"        | 24" | 35 1/2" | 16"            | 16" | 11" |
| SMTPS-2460R | 60"        |     |         |                |     |     |
| SMTPS-2472R | 72"        |     |         |                |     |     |
| SMTPS-3048R | 48"        | 30" |         |                | 20" |     |
| SMTPS-3060R | 60"        |     |         |                |     |     |
| SMTPS-3072R | 72"        |     |         |                |     |     |