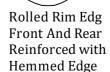

## **FEATURES & CONSTRUCTION:**

- Top is fabricated with 1-1/2" rounded front edge, flat edge on both ends and 45° slanted backsplash.
- Table front edge formed with hemmed edges to provide extra rigidity and safe to touched finished.
- Sink bowl to have coved corner with 3/4" radius.
- Reinforced table top with sound deadened hatch channels.
- Adjustable undershelf secure to leg aluminum die cast
- All exposed welded areas smooth polished to brush finish sanitary #4.
- Welded leg socket for removable table legs.
- All tables shipped K.D. and easily assembled.