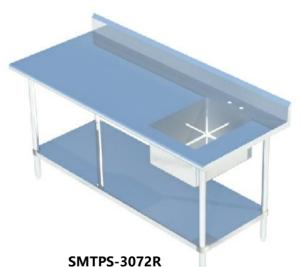

## Work Tables With Built-In Sink

Operation: Right Sink

## **FEATURES & CONSTRUCTION:**

- Top is fabricated with 1-1/2" rounded front edge, flat edge on both ends and 45° slanted backsplash.
- Table front edge formed with hemmed edges to provide extra rigidity and safe to touched finished.
- Sink bowl to have coved corner with 3/4" radius.
- Reinforced table top with sound deadened hatch channels.
- Adjustable undershelf secure to leg aluminum die cast
- All exposed welded areas smooth polished to brush finish sanitary #4.
- Welded leg socket for removable table legs.
- All tables shipped K.D. and easily assembled.

## **MATERIAL:**

Top: 16 Ga. Stainless Steel - 304 Sink Bowl: 16 Ga. Stainless Steel - 304 Shelf: 18 Ga. Stainless Steel - 400 series

> Leg: 15/8" Stainless Steel Tubing, Stainless Steel Leg Socket, 1" Adjustable Stainless Steel

Bullet Feet.

| MODEL#      | TABLE SIZE |     |         | SINK BOWL SIZE |     |     |
|-------------|------------|-----|---------|----------------|-----|-----|
|             | Ш          | W   | Н       | Α              | В   | С   |
| SMTPS-2448R | 48"        | 24" | 35 1/2" | 16"            | 16" | 11" |
| SMTPS-2460R | 60"        |     |         |                |     |     |
| SMTPS-2472R | 72"        |     |         |                |     |     |
| SMTPS-3048R | 48"        | 30" |         |                | 20" |     |
| SMTPS-3060R | 60"        |     |         |                |     |     |
| SMTPS-3072R | 72"        |     |         |                |     |     |