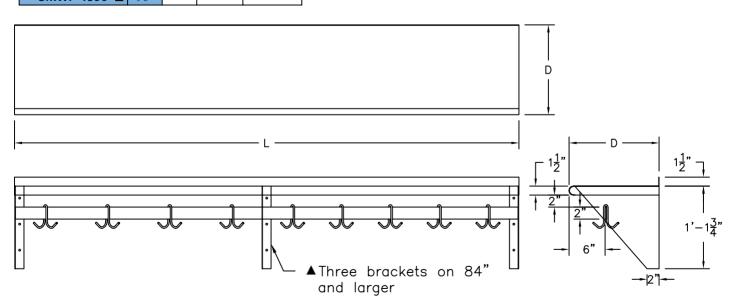

## **FEATURES & CONSTRUCTION:**

- 1 1/2" rolled rim front edge.
- 1 1/2" high back splash.
- All exposed welded areas smooth polished to brush finish sanitary #4.
- All units comes assembled.

## MATERIAL:

Shelf: 18 Ga. Stainless Steel - 430

Hanging Bar: 18 Ga. Stainless Steel - 430 (0.177"x2")

Pot Hooks: Stainless Steel - 304

| MODEL#      | UNIT SIZE |     |         | HOOKS    |  |  |
|-------------|-----------|-----|---------|----------|--|--|
|             | L         | D   | Н       | Included |  |  |
| SMWP-1236   | 36"       |     | 11"     | 9        |  |  |
| SMWP-1248   | 48"       |     |         |          |  |  |
| SMWP-1260   | 60"       | 12" |         |          |  |  |
| SMWP-1272   | 72"       |     |         |          |  |  |
| SMWP-1284 ▲ | 84"       |     |         |          |  |  |
| SMWP-1296 ▲ | 96"       |     |         |          |  |  |
| SMWP-1536   | 36"       | 15" | 13 3/4" |          |  |  |
| SMWP-1548   | 48"       |     |         |          |  |  |
| SMWP-1560   | 60"       |     |         |          |  |  |
| SMWP-1572   | 72"       |     |         |          |  |  |
| SMWP-1584 ▲ | 84"       |     |         |          |  |  |
| SMWP-1596 ▲ | 96"       |     |         |          |  |  |