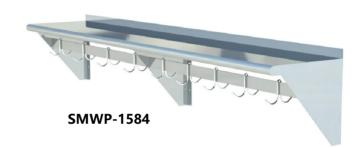

## **FEATURES & CONSTRUCTION:**

- 1 1/2" rolled rim front edge.
- 1 1/2" high back splash.
- All exposed welded areas smooth polished to brush finish sanitary #4.
- All units comes assembled.

## MATERIAL:

Shelf: 18 Ga. Stainless Steel - 430

Hanging Bar: 18 Ga. Stainless Steel - 430 (0.177"x2")

Pot Hooks: Stainless Steel - 304

| MODEL#      | UNIT SIZE |     |         | HOOKS    |  |  |
|-------------|-----------|-----|---------|----------|--|--|
|             | L         | D   | Н       | Included |  |  |
| SMWP-1236   | 36"       |     | 11"     | 9        |  |  |
| SMWP-1248   | 48"       |     |         |          |  |  |
| SMWP-1260   | 60"       | 12" |         |          |  |  |
| SMWP-1272   | 72"       |     |         |          |  |  |
| SMWP-1284 ▲ | 84"       |     |         |          |  |  |
| SMWP-1296 ▲ | 96"       |     |         |          |  |  |
| SMWP-1536   | 36"       | 15" | 13 3/4" |          |  |  |
| SMWP-1548   | 48"       |     |         |          |  |  |
| SMWP-1560   | 60"       |     |         |          |  |  |
| SMWP-1572   | 72"       |     |         |          |  |  |
| SMWP-1584 ▲ | 84"       |     |         |          |  |  |
| SMWP-1596 ▲ | 96"       |     |         |          |  |  |