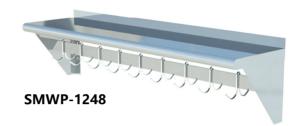

## **FEATURES & CONSTRUCTION:**

- 1 1/2" rolled rim front edge.
- 1 1/2" high back splash.
- All exposed welded areas smooth polished to brush finish sanitary #4.
- All units comes assembled.

## MATERIAL:

Shelf: 18 Ga. Stainless Steel - 430

Hanging Bar: 18 Ga. Stainless Steel - 430 (0.177"x2")

Pot Hooks: Stainless Steel - 304

| MODEL#      | UNIT SIZE |     |         | HOOKS    |  |  |
|-------------|-----------|-----|---------|----------|--|--|
|             | L         | D   | Н       | Included |  |  |
| SMWP-1236   | 36"       |     | 11"     | 9        |  |  |
| SMWP-1248   | 48"       |     |         |          |  |  |
| SMWP-1260   | 60"       | 12" |         |          |  |  |
| SMWP-1272   | 72"       |     |         |          |  |  |
| SMWP-1284 ▲ | 84"       |     |         |          |  |  |
| SMWP-1296 ▲ | 96"       |     |         |          |  |  |
| SMWP-1536   | 36"       | 15" | 13 3/4" |          |  |  |
| SMWP-1548   | 48"       |     |         |          |  |  |
| SMWP-1560   | 60"       |     |         |          |  |  |
| SMWP-1572   | 72"       |     |         |          |  |  |
| SMWP-1584 ▲ | 84"       |     |         |          |  |  |
| SMWP-1596 ▲ | 96"       |     |         |          |  |  |