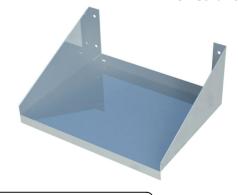

# **Wall Mounted Microwave Shelves**

### **FEATURES & CONSTRUCTION:**

- Re-inforced with hem edge for support bracket.
- All exposed welded areas smooth polished to brush finish sanitary #4.
- Holes pre drilled for wall mounting.

## MATERIAL:

18 Ga. Stainless Steel - 400 Series

| MODEL#  | SIZE |       |  |
|---------|------|-------|--|
| WIODEL# | W    | L     |  |
| SMMW-18 | 18"  | 24"   |  |
| SMMW-24 | 24"  | 1 24" |  |

Three brackets on 72" and larger