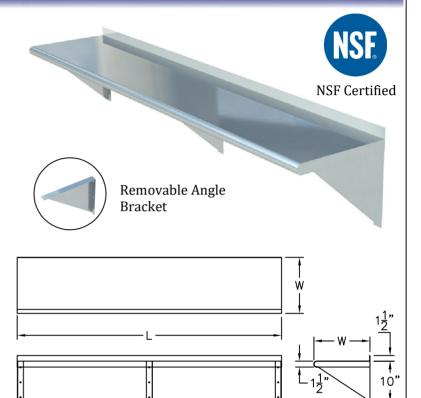

## **Wall Shelves**

### **FEATURES & CONSTRUCTION:**

- Rolled rim front edge.
- 1 1/2" high back splash.
- All exposed welded areas smooth polished to brush finish sanitary #4.
- Removable wall mounting bracket included.
- All units shipped K.D. and easily assembled.

#### **MATERIAL:**

18 Ga. Stainless Steel - 400 Series

| ,    | W | 12"        | 14"        | 18"        |  |  |
|------|---|------------|------------|------------|--|--|
| L    |   | MODEL#     |            |            |  |  |
| 24"  |   | SMWS-1224  | SMWS-1424  | SMWS-1824  |  |  |
| 30"  |   | SMWS-1230  | SMWS-1430  | SMWS-1830  |  |  |
| 36"  |   | SMWS-1236  | SMWS-1436  | SMWS-1836  |  |  |
| 48"  |   | SMWS-1248  | SMWS-1448  | SMWS-1848  |  |  |
| 60"  |   | SMWS-1260  | SMWS-1460  | SMWS-1860  |  |  |
| 72"  |   | SMWS-1272  | SMWS-1472  | SMWS-1872  |  |  |
| 84"  |   | SMWS-1284  | SMWS-1484  | SMWS-1884  |  |  |
| 96"  |   | SMWS-1296  | SMWS-1496  | SMWS-1896  |  |  |
| 108" | • | SMWS-12108 | SMWS-14108 | SMWS-18108 |  |  |
| 120' | • | SMWS-12120 | SMWS-14120 | SMWS-18120 |  |  |