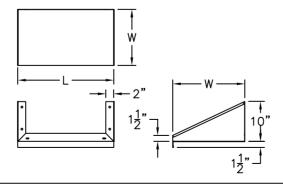

### **FEATURES & CONSTRUCTION:**

- Rolled rim front edge.
- 1 1/2" high back splash.
- All exposed welded areas smooth polished to brush finish sanitary #4.
- Removable wall mounting bracket included.
- All units shipped K.D. and easily assembled.

#### **MATERIAL:**

18 Ga. Stainless Steel - 400 Series

| ,    | W | 12"        | 14"        | 18"        |  |  |
|------|---|------------|------------|------------|--|--|
| L    |   | MODEL#     |            |            |  |  |
| 24"  |   | SMWS-1224  | SMWS-1424  | SMWS-1824  |  |  |
| 30"  |   | SMWS-1230  | SMWS-1430  | SMWS-1830  |  |  |
| 36"  |   | SMWS-1236  | SMWS-1436  | SMWS-1836  |  |  |
| 48"  |   | SMWS-1248  | SMWS-1448  | SMWS-1848  |  |  |
| 60"  |   | SMWS-1260  | SMWS-1460  | SMWS-1860  |  |  |
| 72"  |   | SMWS-1272  | SMWS-1472  | SMWS-1872  |  |  |
| 84"  |   | SMWS-1284  | SMWS-1484  | SMWS-1884  |  |  |
| 96"  |   | SMWS-1296  | SMWS-1496  | SMWS-1896  |  |  |
| 108" | • | SMWS-12108 | SMWS-14108 | SMWS-18108 |  |  |
| 120' | • | SMWS-12120 | SMWS-14120 | SMWS-18120 |  |  |