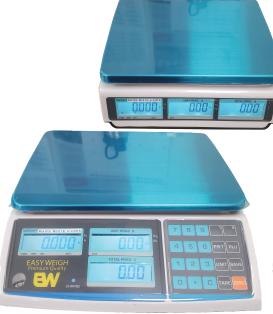

## ST-Series

Price Computing Non-Pole

## **Advanced Features**

- \*Pole and Non-Pole Model Available!!!
- \*30 or 60lb Capacity!

 $30 \times 0.005$  lb /  $60 \times 0.01$  lb.

- \*Very compact model, reliable, high accuracy and much stable.
- \*15mm LCD display with white LED Back Light.
- \*Weighing unit conversion from lb to kg.
- \*10 indirect PLU and 2 direct PLU, it can storage up to 12 unit price values.
- \*Auto unit price clear operation.
- \*Rechargeable battery.
- \*Standard RS-232 interface built in to communicate with Printer.
- \*OPTIONAL PRINTER AVAILABLE!!!