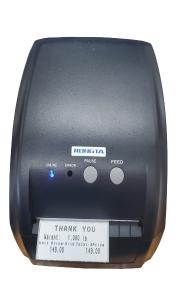

## **Advanced Features**

- \*Pole and Non-Pole Model Available!!!
- \*30 or 60lb Capacity!

 $30 \times 0.005$  lb /  $60 \times 0.01$  lb.

- \*Very compact model, reliable, high accuracy and much stable.
- \*15mm LCD display with white LED Back Light.
- \*Weighing unit conversion from lb to kg.
- \*10 indirect PLU and 2 direct PLU, it can storage up to 12 unit price values.
- \*Auto unit price clear operation.
- \*Rechargeable battery.
- \*Standard RS-232 interface built in to communicate with Printer.
- \*OPTIONAL PRINTER AVAILABLE!!!