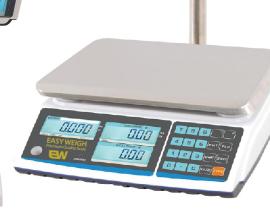

## ST-Series

Price Computing Non-Pole

## **Advanced Features**

- \*Pole and Non-Pole Model Available!!!
- \*30 or 60lb Capacity!

 $30 \times 0.005$  lb /  $60 \times 0.01$  lb.

- \*Very compact model, reliable, high accuracy and much stable.
- \*15mm LCD display with white LED Back Light.
- \*Weighing unit conversion from lb to kg.
- \*10 indirect PLU and 2 direct PLU, it can storage up to 12 unit price values.
- \*Auto unit price clear operation.
- \*Rechargeable battery.
- \*Standard RS-232 interface built in to communicate with Printer.
- \*OPTIONAL PRINTER AVAILABLE!!!