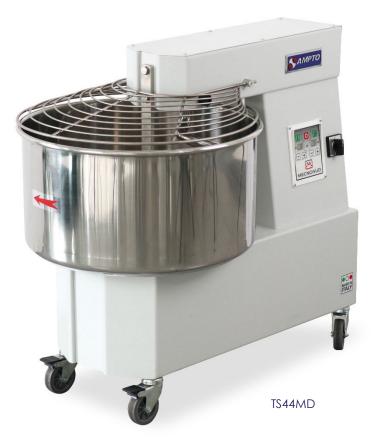

## TS44MD

## **Standard Features**

- Ideal for working doughs for pizza shops, bakeries and restaurants
- Strong design of the bowl, spiral and shaft all made in Stainless Steel
- Cover protection made in Stainless
  Steel
- Geared motor with a Double-Chain
  Drive system
- Includes timer with Automatic speed changer between 1<sup>st</sup> and 2<sup>nd</sup>
- Includes casters with brakes
- Frame made in thick Steel coated in Non-toxic paint

1-year parts and labor warranty (US Only)

| SPECIFICATIONS      |                            |
|---------------------|----------------------------|
|                     | TS44MD                     |
| Bowl Volume         | 50 lts. / 55 Qt / 13.2 Gal |
| Bowl Diameter       | 19.68" (50 cm)             |
| Dough Capacity      | 97 lbs (44 kg)             |
| Flour Capacity      | 66 lbs (30 kg)             |
| Speeds              | 2                          |
| Spiral RPM          | 120 / 240                  |
| Bowl RPM            | 15 / 30                    |
| Bowl Height         | 10.6" (27 cm)              |
| Motor Power (Hp)    | 3                          |
| Power Supply        | 220V/50-60Hz/1ph           |
| Amps                | 12                         |
| Plug / Connection   | Wire - No plug             |
| External Dim. WxDxH | 85 x 53 x 77 cm            |
|                     | 33.46" × 20.86" × 30.31"   |
| Shipping Dim.       | 23" x 34" x 34"            |
| Shipping Weight     | 267 lbs (121 kg)           |