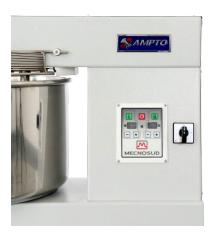

**TS44MD Control panel** Automatic speed change Timer for 1<sup>st</sup> speed and 2<sup>nd</sup> speed

Notes:

• Dough Capacity Calculated with 55% of hydration. The maximum capacity may vary depending on the ingredients