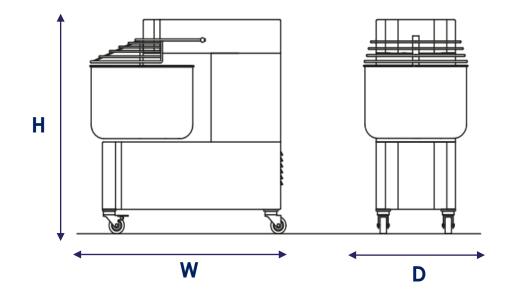

1-year parts and labor warranty (US Only)

| SPECIFICATIONS      |                            |
|---------------------|----------------------------|
|                     | TS44MD                     |
| Bowl Volume         | 50 lts. / 55 Qt / 13.2 Gal |
| Bowl Diameter       | 19.68" (50 cm)             |
| Dough Capacity      | 97 lbs (44 kg)             |
| Flour Capacity      | 66 lbs (30 kg)             |
| Speeds              | 2                          |
| Spiral RPM          | 120 / 240                  |
| Bowl RPM            | 15 / 30                    |
| Bowl Height         | 10.6" (27 cm)              |
| Motor Power (Hp)    | 3                          |
| Power Supply        | 220V/50-60Hz/1ph           |
| Amps                | 12                         |
| Plug / Connection   | Wire - No plug             |
| External Dim. WxDxH | 85 x 53 x 77 cm            |
|                     | 33.46" × 20.86" × 30.31"   |
| Shipping Dim.       | 23" x 34" x 34"            |
| Shipping Weight     | 267 lbs (121 kg)           |