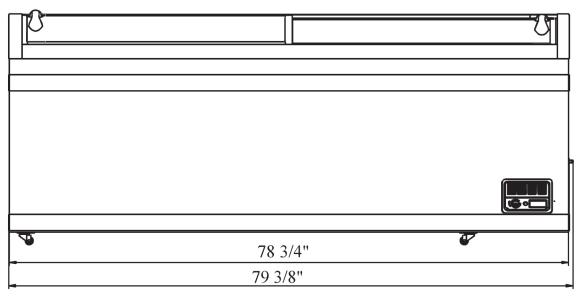

## **CHEST FREEZER WD-700Y**

Front View

|                                                                                                                                                                                                                                                                                                                                                                                                                                                                                                                                                                                                                                                                                                                                                                                                                                                                                                                                                                                                                                                                                                                                                                                                                                                                                                                                                                                                                                                                                                                                                                                                                                                                                                                                                                                                                                                                                                                                                                                                                                                                                                                                                                                                                                                                                                                                                                                                                                                                                                                                                                                                                                                                                                                                                                                                                                        | MODEL WD-700Y                                                                                                                                                                                                                                     |                                                                                                                       |  |
|----------------------------------------------------------------------------------------------------------------------------------------------------------------------------------------------------------------------------------------------------------------------------------------------------------------------------------------------------------------------------------------------------------------------------------------------------------------------------------------------------------------------------------------------------------------------------------------------------------------------------------------------------------------------------------------------------------------------------------------------------------------------------------------------------------------------------------------------------------------------------------------------------------------------------------------------------------------------------------------------------------------------------------------------------------------------------------------------------------------------------------------------------------------------------------------------------------------------------------------------------------------------------------------------------------------------------------------------------------------------------------------------------------------------------------------------------------------------------------------------------------------------------------------------------------------------------------------------------------------------------------------------------------------------------------------------------------------------------------------------------------------------------------------------------------------------------------------------------------------------------------------------------------------------------------------------------------------------------------------------------------------------------------------------------------------------------------------------------------------------------------------------------------------------------------------------------------------------------------------------------------------------------------------------------------------------------------------------------------------------------------------------------------------------------------------------------------------------------------------------------------------------------------------------------------------------------------------------------------------------------------------------------------------------------------------------------------------------------------------------------------------------------------------------------------------------------------------|---------------------------------------------------------------------------------------------------------------------------------------------------------------------------------------------------------------------------------------------------|-----------------------------------------------------------------------------------------------------------------------|--|
| 29 1/2"<br>172"<br>172"<br>172"<br>172"<br>172"<br>172"<br>172"<br>172"<br>172"<br>172"<br>172"<br>172"<br>172"<br>172"<br>172"<br>172"<br>172"<br>172"<br>172"<br>172"<br>172"<br>172"<br>172"<br>172"<br>172"<br>172"<br>172"<br>172"<br>172"<br>172"<br>172"<br>172"<br>172"<br>172"<br>172"<br>172"<br>172"<br>172"<br>172"<br>172"<br>172"<br>172"<br>172"<br>172"<br>172"<br>172"<br>172"<br>172"<br>172"<br>172"<br>172"<br>172"<br>172"<br>172"<br>172"<br>172"<br>172"<br>172"<br>172"<br>172"<br>172"<br>172"<br>172"<br>172"<br>172"<br>172"<br>172"<br>172"<br>172"<br>172"<br>172"<br>172"<br>172"<br>172"<br>172"<br>172"<br>172"<br>172"<br>172"<br>172"<br>172"<br>172"<br>172"<br>172"<br>172"<br>172"<br>172"<br>172"<br>172"<br>172"<br>172"<br>172"<br>172"<br>172"<br>172"<br>172"<br>172"<br>172"<br>172"<br>172"<br>172"<br>172"<br>172"<br>172"<br>172"<br>172"<br>172"<br>172"<br>172"<br>172"<br>172"<br>172"<br>172"<br>172"<br>172"<br>172"<br>172"<br>172"<br>172"<br>172"<br>172"<br>172"<br>172"<br>172"<br>172"<br>172"<br>172"<br>172"<br>172"<br>172"<br>172"<br>172"<br>172"<br>172"<br>172"<br>172"<br>172"<br>172"<br>172"<br>172"<br>172"<br>172"<br>172"<br>172"<br>172"<br>172"<br>172"<br>172"<br>172"<br>172"<br>172"<br>172"<br>172"<br>172"<br>172"<br>172"<br>172"<br>172"<br>172"<br>172"<br>172"<br>172"<br>172"<br>172"<br>172"<br>172"<br>172"<br>172"<br>172"<br>172"<br>172"<br>172"<br>172"<br>172"<br>172"<br>172"<br>172"<br>172"<br>172"<br>172"<br>172"<br>172"<br>172"<br>172"<br>172"<br>172"<br>172"<br>172"<br>172"<br>172"<br>172"<br>172"<br>172"<br>172"<br>172"<br>172"<br>172"<br>172"<br>172"<br>172"<br>172"<br>172"<br>172"<br>172"<br>172"<br>172"<br>172"<br>172"<br>172"<br>172"<br>172"<br>172"<br>172"<br>172"<br>172"<br>172"<br>172"<br>172"<br>172"<br>172"<br>172"<br>172"<br>172"<br>172"<br>172"<br>172"<br>172"<br>172"<br>172"<br>172"<br>172"<br>172"<br>172"<br>172"<br>172"<br>172"<br>172"<br>172"<br>172"<br>172"<br>172"<br>172"<br>172"<br>172"<br>172"<br>172"<br>172"<br>172"<br>172"<br>172"<br>172"<br>172"<br>172"<br>172"<br>172"<br>172"<br>172"<br>172"<br>172"<br>172"<br>172"<br>172"<br>172"<br>172"<br>172"<br>172"<br>172"<br>172"<br>172"<br>172"<br>172"<br>172"<br>172"<br>172"<br>172"<br>172"<br>172"<br>172"<br>172"<br>172"<br>172"<br>172"<br>172"<br>172"<br>172"<br>172"<br>172"<br>172"<br>172"<br>172"<br>172"<br>172"<br>172"<br>172"<br>172"<br>172"<br>172"<br>172"<br>172"<br>172"<br>172"<br>172"<br>172"<br>172"<br>172"<br>172"<br>172"<br>172"<br>172"<br>172"<br>172"<br>172"<br>172"<br>172"<br>172"<br>172"<br>172"<br>172"<br>172"<br>172"<br>172"<br>172"<br>172"<br>172"<br>172"<br>172"<br>172"<br>172"<br>172"<br>172"<br>172"<br>172"<br>172"<br>172"<br>172"<br>172"<br>172"<br>172"<br>172"<br>172 | Basket Size<br>Rated Voltage<br>Rated Frequency<br>Total Input Power<br>Total Current<br>Total Capacity<br>Climatic Category<br>Protection Type<br>Design Pressure High Side<br>Design Pressure Low Side<br>Insulation Blowing Gas<br>Refrigerant | 11 x 21.5 x 6<br>110V<br>60Hz<br>380W<br>3.8A<br>24.72 cu ft<br>4-5<br>I<br>300 PSIG<br>150 PSIG<br>C-Pentane<br>R290 |  |

| MODEL                                                                                                                                                                                                                                                                                                                                                                                                                                                                                                                                                                                                                                                                                                                                                                                                                                                                                                                                                                                                                                                                                                                                                                                                                                                                                                                                                                                                                                                                                                                                                                                                                                                                                                                                                                                                                                                                                                                                                                                                                                                                                           | EXTERNAL DIMENSION<br>WXDXH (INCHES) | PACKAGING DIMEN<br>WXDXH (INCHE |       | PRODUCT NET<br>WEIGHT | # OF<br>BASKETS | 40HQ<br>CONTAINER CERT. |  |
|-------------------------------------------------------------------------------------------------------------------------------------------------------------------------------------------------------------------------------------------------------------------------------------------------------------------------------------------------------------------------------------------------------------------------------------------------------------------------------------------------------------------------------------------------------------------------------------------------------------------------------------------------------------------------------------------------------------------------------------------------------------------------------------------------------------------------------------------------------------------------------------------------------------------------------------------------------------------------------------------------------------------------------------------------------------------------------------------------------------------------------------------------------------------------------------------------------------------------------------------------------------------------------------------------------------------------------------------------------------------------------------------------------------------------------------------------------------------------------------------------------------------------------------------------------------------------------------------------------------------------------------------------------------------------------------------------------------------------------------------------------------------------------------------------------------------------------------------------------------------------------------------------------------------------------------------------------------------------------------------------------------------------------------------------------------------------------------------------|--------------------------------------|---------------------------------|-------|-----------------------|-----------------|-------------------------|--|
| WD-700Y                                                                                                                                                                                                                                                                                                                                                                                                                                                                                                                                                                                                                                                                                                                                                                                                                                                                                                                                                                                                                                                                                                                                                                                                                                                                                                                                                                                                                                                                                                                                                                                                                                                                                                                                                                                                                                                                                                                                                                                                                                                                                         | 79 3/4 x 29 5/8 x 33 1/8             | 81 3/4 x 31 5/8 x 3             | 4 5/8 | 333 lbs               | 6               | 41                      |  |
| Image: Second and Second |                                      |                                 |       |                       |                 |                         |  |
| <b>DUKERS</b><br>Los Angeles   San Francisco   Dallas<br>Houston   Elorida   Chicago   New Jersey                                                                                                                                                                                                                                                                                                                                                                                                                                                                                                                                                                                                                                                                                                                                                                                                                                                                                                                                                                                                                                                                                                                                                                                                                                                                                                                                                                                                                                                                                                                                                                                                                                                                                                                                                                                                                                                                                                                                                                                               |                                      |                                 |       |                       |                 |                         |  |