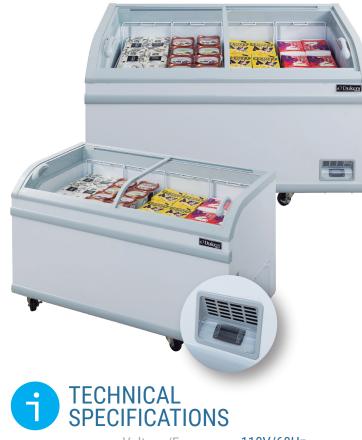

# CHEST FREEZER WD-700Y

Voltage/Frequency 110V/60Hz Refrigerant R290 Type of Defrost Automatic Interior Finish White Interior Finish White Temperature Range °F -8 ~ 0 °F Compressor Power (HP) 1/5 Nema Config. NEMA5-15P

## PRODUCT FEATURES

PREMIUM

WARRANT

S VEAR COMPRE

🛞 Fan assisted condenser & copper evaporator.

Dukess

- Temperatures in the cabinet range from -8 to 0 degrees Fahrenheit.
- R290 Natural Refrigerant promotes faster cool down and efficient energy consumption.
- **BB** Digital controller and LED temperature display.
- Interior LED light with switch.
- Low-E treated curved glass sliding lids to enhance better cooling.
- Anti-foggin tempered glass helps ensure a crystal clear view of the interior.
- $\blacksquare$  Basket included.
- Bumper bars protection in the front of the unit to prevent impacts and support excessive usage.
- 🐻 4" casters with lock for easy mobility.

## **CHEST FREEZER WD-700Y**

Front View

|                                                                                                                                                                                                                                                                                                                                                                                                                                                                                                                                                                                                                                                                                                                                                                                                                                                                                                                                                                                                                                                                                                                                                                                                                                                                                                                                                                                                                                                                                                                                                                                                                                                                                                                                                                                                                                                                                                                                                                                                                                                                                                                                                                                                                                                                                                                                                                                                                                                                                                                                                                                                                                                                                                                                                                                                                                        | MODEL WD-700Y                                                                                                                                                                                                                                     |                                                                                                                       |  |
|----------------------------------------------------------------------------------------------------------------------------------------------------------------------------------------------------------------------------------------------------------------------------------------------------------------------------------------------------------------------------------------------------------------------------------------------------------------------------------------------------------------------------------------------------------------------------------------------------------------------------------------------------------------------------------------------------------------------------------------------------------------------------------------------------------------------------------------------------------------------------------------------------------------------------------------------------------------------------------------------------------------------------------------------------------------------------------------------------------------------------------------------------------------------------------------------------------------------------------------------------------------------------------------------------------------------------------------------------------------------------------------------------------------------------------------------------------------------------------------------------------------------------------------------------------------------------------------------------------------------------------------------------------------------------------------------------------------------------------------------------------------------------------------------------------------------------------------------------------------------------------------------------------------------------------------------------------------------------------------------------------------------------------------------------------------------------------------------------------------------------------------------------------------------------------------------------------------------------------------------------------------------------------------------------------------------------------------------------------------------------------------------------------------------------------------------------------------------------------------------------------------------------------------------------------------------------------------------------------------------------------------------------------------------------------------------------------------------------------------------------------------------------------------------------------------------------------------|---------------------------------------------------------------------------------------------------------------------------------------------------------------------------------------------------------------------------------------------------|-----------------------------------------------------------------------------------------------------------------------|--|
| 29 1/2"<br>172"<br>172"<br>172"<br>172"<br>172"<br>172"<br>172"<br>172"<br>172"<br>172"<br>172"<br>172"<br>172"<br>172"<br>172"<br>172"<br>172"<br>172"<br>172"<br>172"<br>172"<br>172"<br>172"<br>172"<br>172"<br>172"<br>172"<br>172"<br>172"<br>172"<br>172"<br>172"<br>172"<br>172"<br>172"<br>172"<br>172"<br>172"<br>172"<br>172"<br>172"<br>172"<br>172"<br>172"<br>172"<br>172"<br>172"<br>172"<br>172"<br>172"<br>172"<br>172"<br>172"<br>172"<br>172"<br>172"<br>172"<br>172"<br>172"<br>172"<br>172"<br>172"<br>172"<br>172"<br>172"<br>172"<br>172"<br>172"<br>172"<br>172"<br>172"<br>172"<br>172"<br>172"<br>172"<br>172"<br>172"<br>172"<br>172"<br>172"<br>172"<br>172"<br>172"<br>172"<br>172"<br>172"<br>172"<br>172"<br>172"<br>172"<br>172"<br>172"<br>172"<br>172"<br>172"<br>172"<br>172"<br>172"<br>172"<br>172"<br>172"<br>172"<br>172"<br>172"<br>172"<br>172"<br>172"<br>172"<br>172"<br>172"<br>172"<br>172"<br>172"<br>172"<br>172"<br>172"<br>172"<br>172"<br>172"<br>172"<br>172"<br>172"<br>172"<br>172"<br>172"<br>172"<br>172"<br>172"<br>172"<br>172"<br>172"<br>172"<br>172"<br>172"<br>172"<br>172"<br>172"<br>172"<br>172"<br>172"<br>172"<br>172"<br>172"<br>172"<br>172"<br>172"<br>172"<br>172"<br>172"<br>172"<br>172"<br>172"<br>172"<br>172"<br>172"<br>172"<br>172"<br>172"<br>172"<br>172"<br>172"<br>172"<br>172"<br>172"<br>172"<br>172"<br>172"<br>172"<br>172"<br>172"<br>172"<br>172"<br>172"<br>172"<br>172"<br>172"<br>172"<br>172"<br>172"<br>172"<br>172"<br>172"<br>172"<br>172"<br>172"<br>172"<br>172"<br>172"<br>172"<br>172"<br>172"<br>172"<br>172"<br>172"<br>172"<br>172"<br>172"<br>172"<br>172"<br>172"<br>172"<br>172"<br>172"<br>172"<br>172"<br>172"<br>172"<br>172"<br>172"<br>172"<br>172"<br>172"<br>172"<br>172"<br>172"<br>172"<br>172"<br>172"<br>172"<br>172"<br>172"<br>172"<br>172"<br>172"<br>172"<br>172"<br>172"<br>172"<br>172"<br>172"<br>172"<br>172"<br>172"<br>172"<br>172"<br>172"<br>172"<br>172"<br>172"<br>172"<br>172"<br>172"<br>172"<br>172"<br>172"<br>172"<br>172"<br>172"<br>172"<br>172"<br>172"<br>172"<br>172"<br>172"<br>172"<br>172"<br>172"<br>172"<br>172"<br>172"<br>172"<br>172"<br>172"<br>172"<br>172"<br>172"<br>172"<br>172"<br>172"<br>172"<br>172"<br>172"<br>172"<br>172"<br>172"<br>172"<br>172"<br>172"<br>172"<br>172"<br>172"<br>172"<br>172"<br>172"<br>172"<br>172"<br>172"<br>172"<br>172"<br>172"<br>172"<br>172"<br>172"<br>172"<br>172"<br>172"<br>172"<br>172"<br>172"<br>172"<br>172"<br>172"<br>172"<br>172"<br>172"<br>172"<br>172"<br>172"<br>172"<br>172"<br>172"<br>172"<br>172"<br>172"<br>172"<br>172"<br>172"<br>172"<br>172"<br>172"<br>172"<br>172"<br>172"<br>172"<br>172"<br>172"<br>172"<br>172"<br>172"<br>172"<br>172"<br>172"<br>172"<br>172"<br>172"<br>172"<br>172"<br>172"<br>172"<br>172 | Basket Size<br>Rated Voltage<br>Rated Frequency<br>Total Input Power<br>Total Current<br>Total Capacity<br>Climatic Category<br>Protection Type<br>Design Pressure High Side<br>Design Pressure Low Side<br>Insulation Blowing Gas<br>Refrigerant | 11 x 21.5 x 6<br>110V<br>60Hz<br>380W<br>3.8A<br>24.72 cu ft<br>4-5<br>I<br>300 PSIG<br>150 PSIG<br>C-Pentane<br>R290 |  |