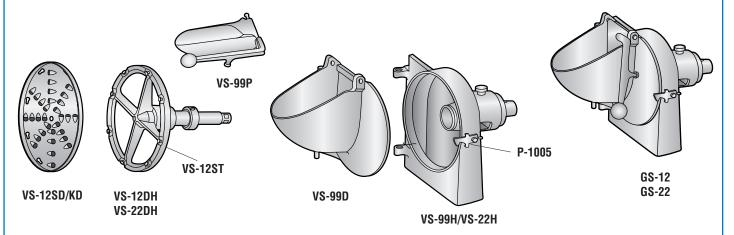

## **GRATER / SHREDDER ATTACHMENTS** FOR HOBART

Precision machined of polished aluminum. Hopper door has safety latch. Unit is easily disassembled. Shredding discs are available in a variety of hole sizes (see below). All discs are stainless steel and easily installed and removed from the disc holder. Can be used with mixers, meat choppers, food cutters and power drives with #12 or #22 power hubs. NSF listed.

## Work Safe - Always Use A Pusher With These Units

| ALFA #          | HOBART #       | DESCRIPTION                                                   | WEIGHT  |
|-----------------|----------------|---------------------------------------------------------------|---------|
| GS-12           | VS9            | #12 Grater/Shredder Attachment Complete with 3/16" Disc       | 20 lbs. |
| GS-22           | VS9-22         | #22 Grater/Shredder Attachment Complete with 3/16" Disc       | 20 lbs. |
| VS-99P          | 69316          | Pusher/Feed Plate (May not fit some Hobart Doors)             | 2 lbs.  |
| VS-99D          | 295669         | Door/Hopper with Pins (Some Hobart Pusher Plates may not fit) | 4 lbs.  |
| VS-99H          | 83486-1        | #12 Back Housing with Brass Bushing and Safety Latch          | 9 lbs.  |
| VS-22H          | 24634-1        | #22 Back Housing with Brass Bushing and Safety Latch          | 9 lbs.  |
| VS-12DH         | ML-16225-Z     | #12 Disc Holder (Can be replaced with VS-12KDS)               | 5 lbs.  |
| VS-22DH         | ML-16226-Z     | #22 Disc Holder (Can be replaced with VS-22KDS)               | 5 lbs.  |
| VS-12ST         | N/A            | Disc Holder Studs (May not fit Hobart Disc Holder)            | 0.1 lb. |
| P-1005          | N/A            | Door Latch for VS-99H/VS-22H (With adjusting Set Screw)       | 1 lb.   |
| VS-12SD- (Size) | 77045 + (Size) | SS Shredding Disc made in Taiwan (In sizes shown below)       | 1 lb.   |
| VS-12GD         | 77049          | SS Universal Grater Disc made in Taiwan                       | 1 lb.   |
| KD- (Size)      | N/A            | SS Shredding Disc made in Germany (In sizes shown below)      | 1 lb.   |
| KD-GD           | N/A            | SS Universal Grater Disc made in Germany                      | 1 lb.   |